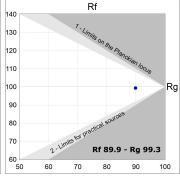

#### **PHOTOMETRIC DATA:**

K71TS1520RW930DBB  $\eta$  = 100% lmax = 1630 cd/klmUTE:

CIE: 99 100 100 100 100