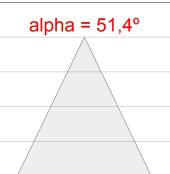

#### **PHOTOMETRIC DATA:**

K71TS1520RW930DBB  $\eta$  = 100% lmax = 1630 cd/klmUTE:

CIE: 99 100 100 100 100