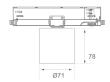

#### Description:

Downlight to attach to three-phase track model KOMBIC 70 TS 1500 from the LAMP brand. Body made of recycled aluminum extrusion with a rate of 75% and R-PC FR WHITE TM recycled polycarbonate reflector with bromine-free flame retardant. Flammability grade V0 according to UL94. Interior reflector finished in black color. Wide flood reflector for greater efficiency and control of light distribution and lower glare UGR<16. Heatsink made of aluminum injection. COB LED, with 3000K color temperature with CRI90. DALI electronic equipment included. With an IP20 protection degree. Insulation class II. Photobiological safety group 0. LED life time: 72,000 L80 B10. Finished in black and white.

Finish: Matte black RAL 9011

Weight: 600 g

Installation: 3-Circuit track

#### **TECHNICAL SPECIFICATIONS:**

Light output: 762 lm °K: 3000 Plum: 10,5W CRI: 90 Efficacy: 74 lm/w R9: 54 UGR: 16 MacAdam: 3

Type: СОВ Power Supply: 220-240V 50/60Hz LED Lifetime: 72.000 L80 B10 (Ta=25°C) Gear: Adjustable DALI