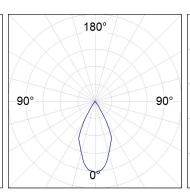

#### **PHOTOMETRIC DATA:**

K71TS1520RW930DBB  $\eta$  = 100% lmax = 1630 cd/klmUTE:

CIE: 99 100 100 100 100