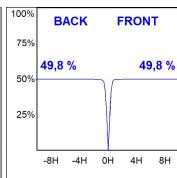

#### **PHOTOMETRIC DATA:**

K71TS1520RW930DBB  $\eta$  = 100% lmax = 1630 cd/klmUTE:

CIE: 99 100 100 100 100