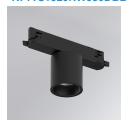

#### **KOMBIC 70 TRACK**

#### K71TS1520RW930DBB

# KOMBIC 70 TS 1500 IP20 9WW RF WFL D B/B

#### Description:

Downlight to attach to three-phase track model KOMBIC 70 TS 1500 from the LAMP brand. Body made of recycled aluminum extrusion with a rate of 75% and R-PC FR WHITE TM recycled polycarbonate reflector with bromine-free flame retardant. Flammability grade V0 according to UL94. Interior reflector finished in black color. Wide flood reflector for greater efficiency and control of light distribution and lower glare UGR<16. Heatsink made of aluminum injection. COB LED, with 3000K color temperature with CRI90. DALI electronic equipment included. With an IP20 protection degree. Insulation class II. Photobiological safety group 0. LED life time: 72,000 L80 B10. Finished in black and white.

Finish: Matte black RAL 9011

Weight: 600 g

Installation: 3-Circuit track