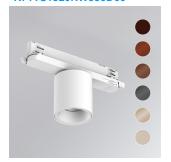

## Description:

Downlight to be mounted on a three-phase track model KOMBIC 70 TS 1500. Body made of recycled aluminum extrusion with a rate of 75% and reflector made of recycled polycarbonate R-PC FR WHITE TM with bromine-free flame retardant. Flammability grade V0 according to UL94. Heat sink made of aluminum injection. LED COB, with color temperature 3000K with CRI90. DALI electronic equipment included. With a protection degree of IP20. Insulation class II. Photobiological safety group 0. Lifespan: 72,000 L80 B10. Available finish SERENA palette (Arena, Bronze, Champagne, Dark Chocolate, Dark Grey, Terracotta). Tolerance of luminous flux ±4% according