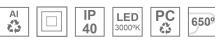

## Description:

Downlight to be mounted on a three-phase track model KOMBIC 70 TS 1500. Body made of recycled aluminum extrusion with a rate of 75% and reflector made of recycled polycarbonate R-PC FR WHITE TM with bromine-free flame retardant. Flammability grade V0 according to UL94. Heat sink made of aluminum injection. LED COB, with color temperature 3000K with CRI90. DALI electronic equipment included. With a protection degree of IP20. Insulation class II. Photobiological safety group 0. Lifespan: 72,000 L80 B10. Available finish SERENA palette (Arena, Bronze, Champagne, Dark Chocolate, Dark Grey, Terracotta). Tolerance of luminous flux ±4% according

## **TECHNICAL SPECIFICATIONS:**

Plum: 10,5W °K: 3000 UGR: 19 CRI: 90 Type: COB 3 MacAdam:

LED Lifetime: 72.000 L80 B10 (Ta=25°C) Power Supply: 220-240V 50/60Hz Power: 8,4W Gear: Adjustable DALI