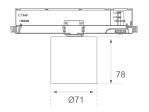

Weight: 600 g

Installation: 3-Circuit track

## **TECHNICAL SPECIFICATIONS:**

Plum: 10,5W °K: 3000 UGR: 19 CRI: 90 Type: COB 3 MacAdam:

LED Lifetime: 72.000 L80 B10 (Ta=25°C) Power Supply: 220-240V 50/60Hz Power: 8,4W Gear: Adjustable DALI