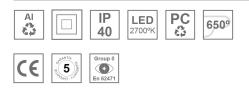

#### **Description:**

Downlight to be mounted on a three-phase track model KOMBIC 70 TS 1500. Body made of recycled aluminum extrusion with a rate of 75% and reflector made of recycled polycarbonate R-PC FR WHITE TM with bromine-free flame retardant. Flammability grade V0 according to UL94. Heat sink made of aluminum injection. LED COB, with color temperature 2700K with CRI90. ON OFF electronic equipment included. With a protection degree of IP20. Insulation class II. Photobiological safety group 0. Lifespan: 72,000 L80 B10. Available finish SERENA palette (Arena, Bronze, Champagne, Dark Chocolate, Dark Grey, Terracotta). Tolerance of luminous flux ±4% according to finish.

#### **TECHNICAL SPECIFICATIONS:**

| Plum:         | 10,5W                    | ⁰К:           | 2700             |
|---------------|--------------------------|---------------|------------------|
| UGR:          | 19                       | CRI :         | 90               |
| Туре:         | СОВ                      | MacAdam:      | 3                |
| LED Lifetime: | 72.000 L80 B10 (Ta=25°C) | Power Supply: | 220-240V 50/60Hz |
| Power:        | 8,4W                     | Gear:         | Electronic       |