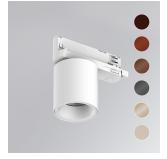

#### **Description:**

Downlight to be mounted on a three-phase track model KOMBIC 70 TS 1500. Body made of recycled aluminum extrusion with a rate of 75% and reflector made of recycled polycarbonate R-PC FR WHITE TM with bromine-free flame retardant. Flammability grade V0 according to UL94. Heat sink made of aluminum injection. LED COB, with color temperature 2700K with CRI90. ON OFF electronic equipment included. With a protection degree of IP20. Insulation class II. Photobiological safety group 0. Lifespan: 72,000 L80 B10. Available finish SERENA palette (Arena, Bronze, Champagne, Dark Chocolate, Dark Grey, Terracotta). Tolerance of luminous flux ±4% according to finish.