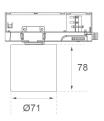

Weight: 560 g

Installation: 3-Circuit track

#### **TECHNICAL SPECIFICATIONS:**

| Plum:         | 10,5W                    | ⁰К:           | 2700             |
|---------------|--------------------------|---------------|------------------|
| UGR:          | 19                       | CRI :         | 90               |
| Туре:         | СОВ                      | MacAdam:      | 3                |
| LED Lifetime: | 72.000 L80 B10 (Ta=25°C) | Power Supply: | 220-240V 50/60Hz |
| Power:        | 8,4W                     | Gear:         | Electronic       |