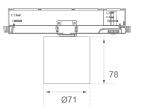

Weight: 600 g

Installation: 3-Circuit track

### **TECHNICAL SPECIFICATIONS:**

| Plum:         | 10,5W                    | ⁰K :          | 4000             |
|---------------|--------------------------|---------------|------------------|
| UGR:          | 19                       | CRI :         | 80               |
| Туре:         | СОВ                      | MacAdam:      | 3                |
| LED Lifetime: | 72.000 L80 B10 (Ta=25⁰C) | Power Supply: | 220-240V 50/60Hz |
| Power:        | 8,4W                     | Gear:         | Adjustable DALI  |