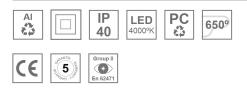

#### **Description:**

Downlight for mounting on three-phase track model KOMBIC 70 TS 1500. Body made of recycled aluminum extrusion with a rate of 75% and reflector made of recycled polycarbonate R-PC FR WHITE TM with bromine-free flame retardant. Flammability grade V0 according to UL94. Heat sink made of aluminum injection. LED COB, with color temperature 4000K with CRI80. DALI electronic equipment included. With an IP20 protection rating. Insulation class II. Photobiological safety group 0. Lifespan: 72,000 L80 B10. Available finish SERENA palette (Arena, Bronze, Champagne, Dark Chocolate, Dark Grey, Terracotta). Tolerance of luminous flux ±4% according to finish.

### **TECHNICAL SPECIFICATIONS:**

| Plum:         | 10,5W                    | ⁰K :          | 4000             |
|---------------|--------------------------|---------------|------------------|
| UGR:          | 19                       | CRI :         | 80               |
| Туре:         | СОВ                      | MacAdam:      | 3                |
| LED Lifetime: | 72.000 L80 B10 (Ta=25⁰C) | Power Supply: | 220-240V 50/60Hz |
| Power:        | 8,4W                     | Gear:         | Adjustable DALI  |