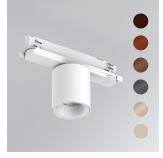

#### **Description:**

Downlight for mounting on three-phase track model KOMBIC 70 TS 1500. Body made of recycled aluminum extrusion with a rate of 75% and reflector made of recycled polycarbonate R-PC FR WHITE TM with bromine-free flame retardant. Flammability grade V0 according to UL94. Heat sink made of aluminum injection. LED COB, with color temperature 4000K with CRI80. DALI electronic equipment included. With an IP20 protection rating. Insulation class II. Photobiological safety group 0. Lifespan: 72,000 L80 B10. Available finish SERENA palette (Arena, Bronze, Champagne, Dark Chocolate, Dark Grey, Terracotta). Tolerance of luminous flux ±4% according to finish.