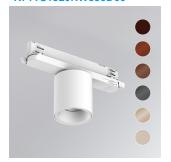

## Description:

Downlight for mounting on three-phase track model KOMBIC 70 TS 1500. Body made of recycled aluminum extrusion with a rate of 75% and reflector made of recycled polycarbonate R-PC FR WHITE TM with bromine-free flame retardant. Flammability grade V0 according to UL94. Heat sink made of aluminum injection. LED COB, with color temperature 3000K with CRI80. DALI electronic equipment included. With a protection degree of IP20. Insulation class II. Photobiological safety group 0. Lifespan: 72,000 L80 B10. Available finish SERENA palette (Arena, Bronze, Champagne, Dark Chocolate, Dark Grey, Terracotta). Tolerance of luminous flux ±4% according

Weight: 600 g

Installation: 3-Circuit track