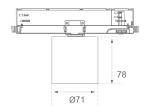

Weight: 600 g

Installation: 3-Circuit track

## **TECHNICAL SPECIFICATIONS:**

Plum: 10,5W °K: 3000 UGR: 19 CRI: 80 Type: COB 3 MacAdam:

LED Lifetime: 72.000 L80 B10 (Ta=25°C) Power Supply: 220-240V 50/60Hz Power: 8,4W Gear: Adjustable DALI