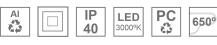

## Description:

Downlight for mounting on three-phase track model KOMBIC 70 TS 1500. Body made of recycled aluminum extrusion with a rate of 75% and reflector made of recycled polycarbonate R-PC FR WHITE TM with bromine-free flame retardant. Flammability grade V0 according to UL94. Heat sink made of aluminum injection. LED COB, with color temperature 3000K with CRI80. DALI electronic equipment included. With a protection degree of IP20. Insulation class II. Photobiological safety group 0. Lifespan: 72,000 L80 B10. Available finish SERENA palette (Arena, Bronze, Champagne, Dark Chocolate, Dark Grey, Terracotta). Tolerance of luminous flux ±4% according

## **TECHNICAL SPECIFICATIONS:**

Plum: 10,5W °K: 3000 UGR: 19 CRI: 80 Type: COB 3 MacAdam:

LED Lifetime: 72.000 L80 B10 (Ta=25°C) Power Supply: 220-240V 50/60Hz Power: 8,4W Gear: Adjustable DALI