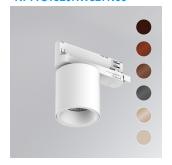

# Description:

Downlight for mounting on three-phase track model KOMBIC 70 TS 1500. Body made of recycled aluminum extrusion with a rate of 75% and reflector made of recycled polycarbonate R-PC FR WHITE TM with bromine-free flame retardant. Flammability grade V0 according to UL94. Heat sink made of aluminum injection. LED COB, with color temperature 2700K with CRI80. ON OFF electronic equipment included. With a protection degree of IP20. Insulation class II. Photobiological safety group 0. Lifespan: 72,000 L80 B10. Available finish SERENA palette (Arena, Bronze, Champagne, Dark Chocolate, Dark Grey, Terracotta). Tolerance of luminous flux ±4% according