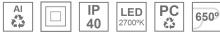

# Description:

Downlight for mounting on three-phase track model KOMBIC 70 TS 1500. Body made of recycled aluminum extrusion with a rate of 75% and reflector made of recycled polycarbonate R-PC FR WHITE TM with bromine-free flame retardant. Flammability grade V0 according to UL94. Heat sink made of aluminum injection. LED COB, with color temperature 2700K with CRI80. ON OFF electronic equipment included. With a protection degree of IP20. Insulation class II. Photobiological safety group 0. Lifespan: 72,000 L80 B10. Available finish SERENA palette (Arena, Bronze, Champagne, Dark Chocolate, Dark Grey, Terracotta). Tolerance of luminous flux ±4% according

# **TECHNICAL SPECIFICATIONS:**

Plum: 10,5W °K: 2700 UGR: 19 CRI: 80 Type: COB 3 MacAdam:

LED Lifetime: 72.000 L80 B10 (Ta=25°C) Power Supply: 220-240V 50/60Hz

Power: 8,4W Gear: Electronic