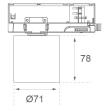

# **KOMBIC 70 TRACK**

# K71TS1520RW827N66



# KOMBIC 70 TS 1500 IP20 827 RF WFL SER

# Description:

Downlight for mounting on three-phase track model KOMBIC 70 TS 1500. Body made of recycled aluminum extrusion with a rate of 75% and reflector made of recycled polycarbonate R-PC FR WHITE TM with bromine-free flame retardant. Flammability grade V0 according to UL94. Heat sink made of aluminum injection. LED COB, with color temperature 2700K with CRI80. ON OFF electronic equipment included. With a protection degree of IP20. Insulation class II. Photobiological safety group 0. Lifespan: 72,000 L80 B10. Available finish SERENA palette (Arena, Bronze, Champagne, Dark Chocolate, Dark Grey, Terracotta). Tolerance of luminous flux ±4% according



Weight: 560 g

Installation: 3-Circuit track

# **TECHNICAL SPECIFICATIONS:**

Plum: 10,5W °K: 2700 UGR: 19 CRI: 80 Type: COB 3 MacAdam:

LED Lifetime: 72.000 L80 B10 (Ta=25°C) Power Supply: 220-240V 50/60Hz

Power: 8,4W Gear: Electronic