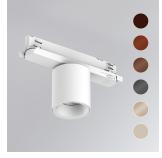

#### **Description:**

Downlight to be mounted on a three-phase track model KOMBIC 70 TS 1500. Body made of recycled aluminum extrusion with a rate of 75% and reflector made of recycled polycarbonate R-PC FR WHITE TM with bromine-free flame retardant. Flammability grade V0 according to UL94. Heat sink made of aluminum injection. LED COB, with color temperature 2700K with CRI80. DALI electronic equipment included. With an IP20 protection rating. Insulation class II. Photobiological safety group 0. Lifespan: 72,000 L80 B10. Available finish SERENA palette (Arena, Bronze, Champagne, Dark Chocolate, Dark Grey, Terracotta). Tolerance of luminous flux ±4% according to finish.