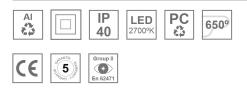

#### **Description:**

Downlight to be mounted on a three-phase track model KOMBIC 70 TS 1500. Body made of recycled aluminum extrusion with a rate of 75% and reflector made of recycled polycarbonate R-PC FR WHITE TM with bromine-free flame retardant. Flammability grade V0 according to UL94. Heat sink made of aluminum injection. LED COB, with color temperature 2700K with CRI80. DALI electronic equipment included. With an IP20 protection rating. Insulation class II. Photobiological safety group 0. Lifespan: 72,000 L80 B10. Available finish SERENA palette (Arena, Bronze, Champagne, Dark Chocolate, Dark Grey, Terracotta). Tolerance of luminous flux ±4% according to finish.

### **TECHNICAL SPECIFICATIONS:**

| Plum:         | 10,5W                    | ⁰K :          | 2700             |
|---------------|--------------------------|---------------|------------------|
| UGR:          | 19                       | CRI :         | 80               |
| Туре:         | СОВ                      | MacAdam:      | 3                |
| LED Lifetime: | 72.000 L80 B10 (Ta=25ºC) | Power Supply: | 220-240V 50/60Hz |
| Power:        | 8,4W                     | Gear:         | Adjustable DALI  |