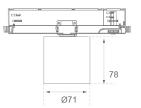

Weight: 600 g

Installation: 3-Circuit track

### **TECHNICAL SPECIFICATIONS:**

| Plum:         | 10,5W                    | ⁰K :          | 2700             |
|---------------|--------------------------|---------------|------------------|
| UGR:          | 19                       | CRI :         | 80               |
| Туре:         | СОВ                      | MacAdam:      | 3                |
| LED Lifetime: | 72.000 L80 B10 (Ta=25ºC) | Power Supply: | 220-240V 50/60Hz |
| Power:        | 8,4W                     | Gear:         | Adjustable DALI  |