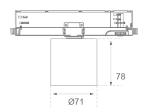

0 TS 1500 IP20 940 RF FL D SER

## Description:

Downlight for mounting on three-phase track model KOMBIC 70 TS 1500. Body made of recycled aluminum extrusion with a rate of 75% and reflector made of recycled polycarbonate R-PC FR WHITE TM with bromine-free flame retardant. Flammability grade V0 according to UL94. Flood reflector for greater efficiency and control of light distribution and low glare UGR<16. Heat sink made of aluminum injection. LED COB, with color temperature 4000K with CRI90. DALI electronic equipment included. With a protection degree of IP20. Insulation class II. Photobiological safety group 0. Lifespan: 72,000 L80 B10. Available finish SERENA palette (Arena, Bronze, Champagne, Dark Chocolate, Dark Grey, Terracotta). Tolerance of luminous flux ±4% according to finish.



Weight: 600 g

Installation: 3-Circuit track

## **TECHNICAL SPECIFICATIONS:**

Plum: 10,5W °K: 4000 UGR: 19 CRI: 90 Type: COB 3 MacAdam:

LED Lifetime: 72.000 L80 B10 (Ta=25°C) Power Supply: 220-240V 50/60Hz Power: 8,4W Gear: Adjustable DALI













# **CUSTOM MADE OPTIONS:**