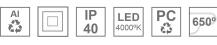

## Description:

Downlight for mounting on three-phase track model KOMBIC 70 TS 1500. Body made of recycled aluminum extrusion with a rate of 75% and reflector made of recycled polycarbonate R-PC FR WHITE TM with bromine-free flame retardant. Flammability grade V0 according to UL94. Flood reflector for greater efficiency and control of light distribution and low glare UGR<16. Heat sink made of aluminum injection. LED COB, with color temperature 4000K with CRI90. DALI electronic equipment included. With a protection degree of IP20. Insulation class II. Photobiological safety group 0. Lifespan: 72,000 L80 B10. Available finish SERENA palette (Arena, Bronze, Champagne, Dark Chocolate, Dark Grey, Terracotta). Tolerance of luminous flux ±4% according to finish.

## **TECHNICAL SPECIFICATIONS:**

Plum: 10,5W °K: 4000 UGR: 19 CRI: 90 Type: COB 3 MacAdam:

LED Lifetime: 72.000 L80 B10 (Ta=25°C) Power Supply: 220-240V 50/60Hz Power: 8,4W Gear: Adjustable DALI