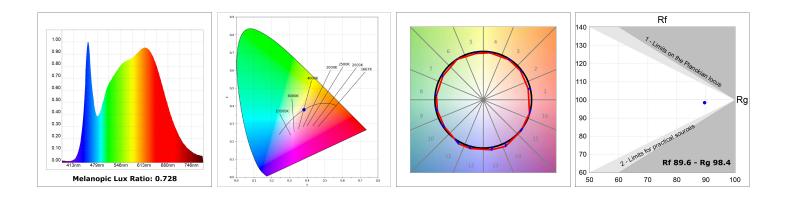

### **TECHNICAL SPECIFICATIONS:**

| Light output: | 788 lm                   | <b>°K</b> :   | 4000             |
|---------------|--------------------------|---------------|------------------|
| Plum:         | 10,5W                    | CRI :         | 90               |
| Efficacy:     | 75,1 lm/w                | R9 :          | 71               |
| UGR:          | 16                       | MacAdam:      | 3                |
| Туре:         | СОВ                      | Power Supply: | 220-240V 50/60Hz |
| LED Lifetime: | 72.000 L80 B10 (Ta=25°C) | Gear:         | Electronic       |
| Power:        | 8,4W                     |               |                  |