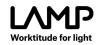

### **TECHNICAL SPECIFICATIONS:**

| Light output: | 788 lm                   | <b>°K</b> :   | 4000             |
|---------------|--------------------------|---------------|------------------|
| Plum:         | 10,5W                    | CRI :         | 90               |
| Efficacy:     | 75,1 lm/w                | R9 :          | 71               |
| UGR:          | 16                       | MacAdam:      | 3                |
| Туре:         | СОВ                      | Power Supply: | 220-240V 50/60Hz |
| LED Lifetime: | 72.000 L80 B10 (Ta=25°C) | Gear:         | Electronic       |
| Power:        | 8,4W                     |               |                  |

## Light output tolerance +/- 10%

## **PHOTOMETRIC DATA :**

LAMP reserves the right to change the technical specifications of their products. These changes will allow the continual improvement of the products and will also ensure the conformity to current legal changes. Updated information is always available in our website www.lamp.es