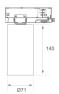

#### **Product datasheet**

# KOMBIC 70 TRACK

## K71TK1540WF940NBB





## KOMBIC 70 TK 1500 IP40 9NW WFL B/B

#### **Description:**

LAMP Suspended or ceiling mounting downlight KOMBIC 70 TK 1500. Body made of recycled aluminium extrusion at a rate of 75% and reflector made of recycled polycarbonate R-PC FR WHITE TM non-brominated flame retardant additive. Flammability grade V0 according to UL94. Inner reflector finished in black and Wide Flood optic for greater efficiency and to achieve controlled light distribution and low glare level, less than UGR<16. Heatsink made of die-cast aluminium. COB LED, colour temperature 4000K and IRC90. Electronic ON OFF gear included. IP40 rated. Insulation Class II. Photobiological safety group 0. LED life time: 72.000 L80 B10. Available finishes: White and black.

Finish: Matte black RAL 9011

Weight: 580 g

Installation: