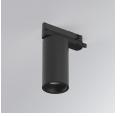

#### **Description:**

LAMP Suspended or ceiling mounting downlight KOMBIC 70 TK 1500. Body made of recycled aluminium extrusion at a rate of 75% and reflector made of recycled polycarbonate R-PC FR WHITE TM non-brominated flame retardant additive. Flammability grade V0 according to UL94. Inner reflector finished in black and Wide Flood optic for greater efficiency and to achieve controlled light distribution and low glare level, less than UGR<16. Heatsink made of die-cast aluminium. COB LED, colour temperature 4000K and IRC90. Electronic ON OFF gear included. IP40 rated. Insulation Class II. Photobiological safety group 0. LED life time: 72.000 L80 B10. Available finishes: White and black.

Finish: Matte black RAL 9011

Weight: 580 g

Installation: 3-Circuit track