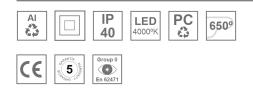

#### **Description:**

LAMP Suspended or ceiling mounting downlight KOMBIC 70 TK 1500. Body made of recycled aluminium extrusion at a rate of 75% and reflector made of recycled polycarbonate R-PC FR WHITE TM non-brominated flame retardant additive. Flammability grade V0 according to UL94. Inner reflector finished in black and Wide Flood optic for greater efficiency and to achieve controlled light distribution and low glare level, less than UGR<16. Heatsink made of die-cast aluminium. COB LED, colour temperature 4000K and IRC90. Electronic ON OFF gear included. IP40 rated. Insulation Class II. Photobiological safety group 0. LED life time: 72.000 L80 B10. Available finishes: White and black.

### **TECHNICAL SPECIFICATIONS:**

| Light output: | 788 lm                   | <b>°K</b> :   | 4000             |
|---------------|--------------------------|---------------|------------------|
| Plum:         | 10,5W                    | CRI :         | 90               |
| Efficacy:     | 75,1 lm/w                | R9 :          | 71               |
| UGR:          | 16                       | MacAdam:      | 3                |
| Туре:         | СОВ                      | Power Supply: | 220-240V 50/60Hz |
| LED Lifetime: | 72.000 L80 B10 (Ta=25°C) | Gear:         | Electronic       |
| Power:        | 8,4W                     |               |                  |