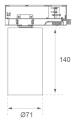

Weight: 580 g

Installation: 3-Circuit track

## **TECHNICAL SPECIFICATIONS:**

Plum: 10,5W °K: 4000 UGR: 19 CRI: 90 Type: COB MacAdam: 3

LED Lifetime: 72.000 L80 B10 (Ta=25°C) Power Supply: 220-240V 50/60Hz

> Gear: Electronic