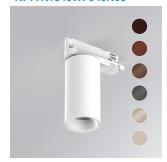

## **KOMBIC 70 TRACK**

## K71TK1540WF940N66

## KOMBIC 70 TK 1500 IP40 940 WFL SER

## Description:

Downlight for mounting on three-phase track model KOMBIC 70 TK 1500. Body made of recycled aluminum extrusion with a rate of 75% and reflector made of recycled polycarbonate R-PC FR WHITE TM with bromine-free flame retardant. Flammability grade V0 according to UL94. Wide flood optics with control of light distribution and low glare UGR<16. Heat sink made of aluminum injection. LED COB, with color temperature 4000K with CRI90. ON OFF electronic equipment included. With a protection degree of IP40. Insulation class II. Photobiological safety group 0. Lifespan: 72,000 L80 B10. Available finish SERENA palette (Arena, Bronze, Champagne, Dark Chocolate, Dark Grey, Terracotta). Tolerance of luminous flux ±5% according to finish.