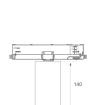

### **PHOTOMETRIC DATA:**

K71TK1540WF940DBB  $\eta$  = 100% lmax = 1601 cd/klmUTE:

Data according to regulations 2019/2020/EU and 2019/2015/EU