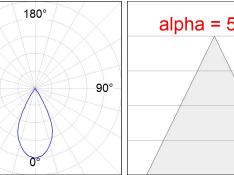

### **PHOTOMETRIC DATA:**

K71TK1540WF940DBB  $\eta$  = 100% lmax = 1601 cd/klmUTE:

Data according to regulations 2019/2020/EU and 2019/2015/EU