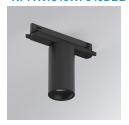

### Description:

LAMP Suspended or ceiling mounting downlight KOMBIC 70 TK 1500. Body made of recycled aluminium extrusion at a rate of 75% and reflector made of recycled polycarbonate R-PC FR WHITE TM non-brominated flame retardant additive. Flammability grade V0 according to UL94. Inner reflector finished in black and Wide Flood optic for greater efficiency and to achieve controlled light distribution and low glare level, less than UGR<16. Heatsink made of die-cast aluminium. COB LED, colour temperature 4000K and IRC90. Electronic DALI gear included. IP40 rated. Insulation Class II. Photobiological safety group 0. LED life time: 72.000 L80 B10. Available finishes: White and black.

Finish: Matte black RAL 9011

Weight: 620 g

Installation: 3-Circuit track