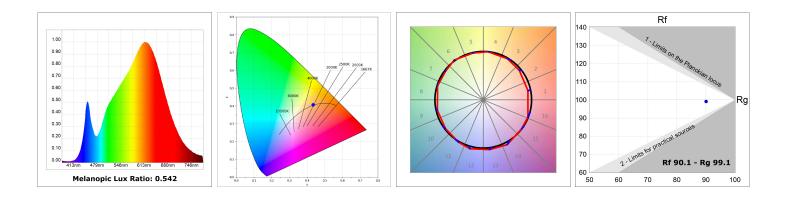

#### **TECHNICAL SPECIFICATIONS:**

| Light output: | 739 lm                   | ⁰K :          | 3000             |
|---------------|--------------------------|---------------|------------------|
| Plum:         | 10,5W                    | CRI :         | 90               |
| Efficacy:     | 70,4 lm/w                | R9 :          | 54               |
| UGR:          | 16                       | MacAdam:      | 3                |
| Туре:         | СОВ                      | Power Supply: | 220-240V 50/60Hz |
| LED Lifetime: | 72.000 L80 B10 (Ta=25°C) | Gear:         | Electronic       |
| Power:        | 8,4W                     |               |                  |

#### Light output tolerance +/- 10%