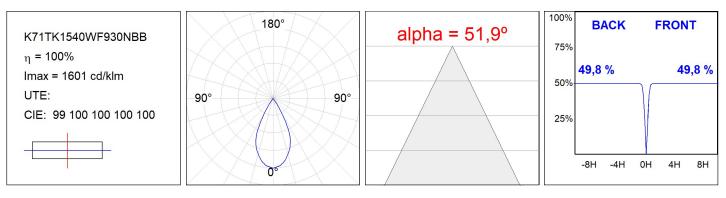

### K71TK1540WF930NBB

#### **TECHNICAL SPECIFICATIONS:**

| Light output: | 739 lm                   | ⁰K :          | 3000             |
|---------------|--------------------------|---------------|------------------|
| Plum:         | 10,5W                    | CRI :         | 90               |
| Efficacy:     | 70,4 lm/w                | R9 :          | 54               |
| UGR:          | 16                       | MacAdam:      | 3                |
| Туре:         | СОВ                      | Power Supply: | 220-240V 50/60Hz |
| LED Lifetime: | 72.000 L80 B10 (Ta=25°C) | Gear:         | Electronic       |
| Power:        | 8,4W                     |               |                  |

### **PHOTOMETRIC DATA :**

LAMP reserves the right to change the technical specifications of their products. These changes will allow the continual improvement of the products and will also ensure the conformity to current legal changes. Updated information is always available in our website www.lamp.es