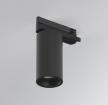

# **KOMBIC 70 TRACK**

### K71TK1540WF930NBB

### KOMBIC 70 TK 1500 IP40 9WW WFL B/B

#### **Description:**

LAMP Suspended or ceiling mounting downlight KOMBIC 70 TK 1500. Body made of recycled aluminium extrusion at a rate of 75% and reflector made of recycled polycarbonate R-PC FR WHITE TM non-brominated flame retardant additive. Flammability grade V0 according to UL94. Inner reflector finished in black and Wide Flood optic for greater efficiency and to achieve controlled light distribution and low glare level, less than UGR<16. Heatsink made of die-cast aluminium. COB LED, colour temperature 3000K and IRC90. Electronic ON OFF gear included. IP40 rated. Insulation Class II. Photobiological safety group 0. LED life time: 72.000 L80 B10. Available finishes: White and black.