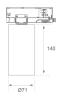

Weight: 580 g

Installation: 3-Circuit track

#### **TECHNICAL SPECIFICATIONS:**

| Light output: | 739 lm                   | ⁰K :          | 3000             |
|---------------|--------------------------|---------------|------------------|
| Plum:         | 10,5W                    | CRI :         | 90               |
| Efficacy:     | 70,4 lm/w                | R9 :          | 54               |
| UGR:          | 16                       | MacAdam:      | 3                |
| Туре:         | СОВ                      | Power Supply: | 220-240V 50/60Hz |
| LED Lifetime: | 72.000 L80 B10 (Ta=25°C) | Gear:         | Electronic       |
| Power:        | 8,4W                     |               |                  |