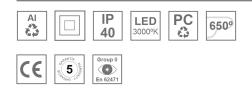

#### **Description:**

LAMP Suspended or ceiling mounting downlight KOMBIC 70 TK 1500. Body made of recycled aluminium extrusion at a rate of 75% and reflector made of recycled polycarbonate R-PC FR WHITE TM non-brominated flame retardant additive. Flammability grade V0 according to UL94. Inner reflector finished in white and Wide Flood optic for greater efficiency and to achieve controlled light distribution and low glare level, less than UGR<16. Heatsink made of die-cast aluminium. COB LED, colour temperature 3000K and IRC90. Electronic DALI gear included. IP40 rated. Insulation Class II. Photobiological safety group 0. LED life time: 72.000 L80 B10. Available finishes: White and black.

#### **TECHNICAL SPECIFICATIONS:**

| Light output: | 829 lm                   | ⁰К:           | 3000             |
|---------------|--------------------------|---------------|------------------|
| Plum:         | 10,3W                    | CRI :         | 90               |
| Efficacy:     | 80,5 lm/w                | R9 :          | 54               |
| UGR:          | 19                       | MacAdam:      | 3                |
| Туре:         | СОВ                      | Power Supply: | 220-240V 50/60Hz |
| LED Lifetime: | 72.000 L80 B10 (Ta=25°C) | Gear:         | Adjustable DALI  |
| Power:        | 8,4W                     |               |                  |