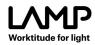

#### **TECHNICAL SPECIFICATIONS:**

| Light output: | 829 lm                   | ⁰К:           | 3000             |
|---------------|--------------------------|---------------|------------------|
| Plum:         | 10,3W                    | CRI :         | 90               |
| Efficacy:     | 80,5 lm/w                | R9 :          | 54               |
| UGR:          | 19                       | MacAdam:      | 3                |
| Туре:         | СОВ                      | Power Supply: | 220-240V 50/60Hz |
| LED Lifetime: | 72.000 L80 B10 (Ta=25°C) | Gear:         | Adjustable DALI  |
| Power:        | 8,4W                     |               |                  |

#### Light output tolerance +/- 10%

### **PHOTOMETRIC DATA :**

LAMP reserves the right to change the technical specifications of their products. These changes will allow the continual improvement of the products and will also ensure the conformity to current legal changes. Updated information is always available in our website www.lamp.es