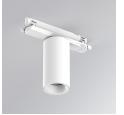

#### **Description:**

LAMP Suspended or ceiling mounting downlight KOMBIC 70 TK 1500. Body made of recycled aluminium extrusion at a rate of 75% and reflector made of recycled polycarbonate R-PC FR WHITE TM non-brominated flame retardant additive. Flammability grade V0 according to UL94. Inner reflector finished in white and Wide Flood optic for greater efficiency and to achieve controlled light distribution and low glare level, less than UGR<16. Heatsink made of die-cast aluminium. COB LED, colour temperature 3000K and IRC90. Electronic DALI gear included. IP40 rated. Insulation Class II. Photobiological safety group 0. LED life time: 72.000 L80 B10. Available finishes: White and black.

Finish: Matte white RAL 9010

Weight: 620 g

Installation: 3-Circuit track