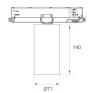

Finish: Matte white RAL 9010

Weight: 620 g

Installation: 3-Circuit track

#### **TECHNICAL SPECIFICATIONS:**

| Light output: | 829 lm                   | ⁰К:           | 3000             |
|---------------|--------------------------|---------------|------------------|
| Plum:         | 10,3W                    | CRI :         | 90               |
| Efficacy:     | 80,5 lm/w                | R9 :          | 54               |
| UGR:          | 19                       | MacAdam:      | 3                |
| Туре:         | СОВ                      | Power Supply: | 220-240V 50/60Hz |
| LED Lifetime: | 72.000 L80 B10 (Ta=25°C) | Gear:         | Adjustable DALI  |
| Power:        | 8,4W                     |               |                  |