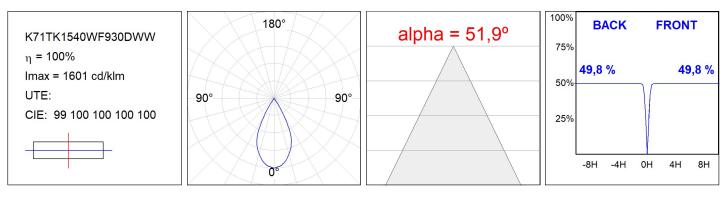

#### **TECHNICAL SPECIFICATIONS:**

| Light output: | 829 lm                   | ⁰К:           | 3000             |
|---------------|--------------------------|---------------|------------------|
| Plum:         | 10,3W                    | CRI :         | 90               |
| Efficacy:     | 80,5 lm/w                | R9 :          | 54               |
| UGR:          | 19                       | MacAdam:      | 3                |
| Туре:         | СОВ                      | Power Supply: | 220-240V 50/60Hz |
| LED Lifetime: | 72.000 L80 B10 (Ta=25°C) | Gear:         | Adjustable DALI  |
| Power:        | 8,4W                     |               |                  |