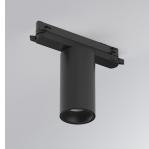

# KOMBIC 70 TRACK

### K71TK1540WF930DBB

Ø71

## KOMBIC 70 TK 1500 IP40 9WW WFL D B/B

#### **Description:**

LAMP Suspended or ceiling mounting downlight KOMBIC 70 TK 1500. Body made of recycled aluminium extrusion at a rate of 75% and reflector made of recycled polycarbonate R-PC FR WHITE TM non-brominated flame retardant additive. Flammability grade V0 according to UL94. Inner reflector finished in black and Wide Flood optic for greater efficiency and to achieve controlled light distribution and low glare level, less than UGR<16. Heatsink made of die-cast aluminium. COB LED, colour temperature 3000K and IRC90. Electronic DALI gear included. IP40 rated. Insulation Class II. Photobiological safety group 0. LED life time: 72.000 L80 B10. Available finishes: White and black.

#### Finish: Matte black RAL 9011

Weight: 620 g

Installation: 3-Circuit track