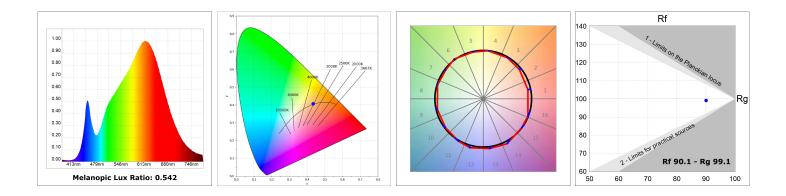

## **TECHNICAL SPECIFICATIONS:**

| Light output: | 739 lm                   | °К:           | 3000             |
|---------------|--------------------------|---------------|------------------|
| Plum:         | 10,3W                    | CRI :         | 90               |
| Efficacy:     | 71,7 lm/w                | R9 :          | 54               |
| UGR:          | 16                       | MacAdam:      | 3                |
| Туре:         | СОВ                      | Power Supply: | 220-240V 50/60Hz |
| LED Lifetime: | 72.000 L80 B10 (Ta=25ºC) | Gear:         | Adjustable DALI  |
| Power:        | 8,4W                     |               |                  |

## **PHOTOMETRIC DATA :**

LAMP reserves the right to change the technical specifications of their products. These changes will allow the continual improvement of the products and will also ensure the conformity to current legal changes. Updated information is always available in our website www.lamp.es