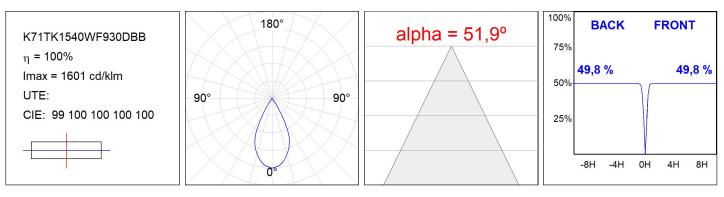

## **TECHNICAL SPECIFICATIONS:**

| Light output: | 739 lm                   | °К:           | 3000             |
|---------------|--------------------------|---------------|------------------|
| Plum:         | 10,3W                    | CRI :         | 90               |
| Efficacy:     | 71,7 lm/w                | R9 :          | 54               |
| UGR:          | 16                       | MacAdam:      | 3                |
| Туре:         | СОВ                      | Power Supply: | 220-240V 50/60Hz |
| LED Lifetime: | 72.000 L80 B10 (Ta=25ºC) | Gear:         | Adjustable DALI  |
| Power:        | 8,4W                     |               |                  |

#### Light output tolerance +/- 10%

## **PHOTOMETRIC DATA :**

LAMP reserves the right to change the technical specifications of their products. These changes will allow the continual improvement of the products and will also ensure the conformity to current legal changes. Updated information is always available in our website www.lamp.es