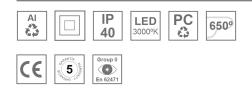

#### **Description:**

LAMP Suspended or ceiling mounting downlight KOMBIC 70 TK 1500. Body made of recycled aluminium extrusion at a rate of 75% and reflector made of recycled polycarbonate R-PC FR WHITE TM non-brominated flame retardant additive. Flammability grade V0 according to UL94. Inner reflector finished in black and Wide Flood optic for greater efficiency and to achieve controlled light distribution and low glare level, less than UGR<16. Heatsink made of die-cast aluminium. COB LED, colour temperature 3000K and IRC90. Electronic DALI gear included. IP40 rated. Insulation Class II. Photobiological safety group 0. LED life time: 72.000 L80 B10. Available finishes: White and black.

## **TECHNICAL SPECIFICATIONS:**

| Light output: | 739 lm                   | °К:           | 3000             |
|---------------|--------------------------|---------------|------------------|
| Plum:         | 10,3W                    | CRI :         | 90               |
| Efficacy:     | 71,7 lm/w                | R9 :          | 54               |
| UGR:          | 16                       | MacAdam:      | 3                |
| Туре:         | СОВ                      | Power Supply: | 220-240V 50/60Hz |
| LED Lifetime: | 72.000 L80 B10 (Ta=25ºC) | Gear:         | Adjustable DALI  |
| Power:        | 8,4W                     |               |                  |