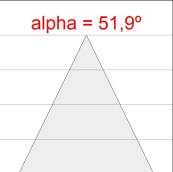

# **PHOTOMETRIC DATA:**

K71TK1540WF927NWW  $\eta$  = 100% lmax = 1601 cd/klmUTE: