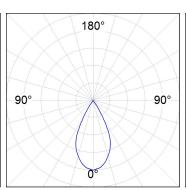

# **PHOTOMETRIC DATA:**

K71TK1540WF927NWW  $\eta$  = 100% lmax = 1601 cd/klmUTE: