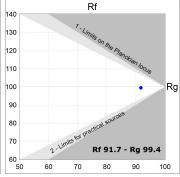

## **TECHNICAL SPECIFICATIONS:**

Light output: 795 lm °K: 2700 Plum: 10,5W CRI: 90 Efficacy: 75,7 lm/w R9: 61 UGR: 19 MacAdam: 3

Type: СОВ Power Supply: 220-240V 50/60Hz

LED Lifetime: 72.000 L80 B10 (Ta=25°C) Gear: Electronic