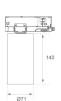

Finish: Matte white RAL 9010

Weight: 580 g

Installation: 3-Circuit track

## **TECHNICAL SPECIFICATIONS:**

Light output: 795 lm °K: 2700 Plum: 10,5W CRI: 90 Efficacy: 75,7 lm/w R9: 61 UGR: 19 MacAdam: 3

Type: СОВ Power Supply: 220-240V 50/60Hz

LED Lifetime: 72.000 L80 B10 (Ta=25°C) Gear: Electronic