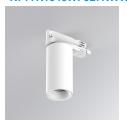

## **KOMBIC 70 TRACK**

## K71TK1540WF927NWW

## **KOMBIC 70 TK 1500 IP40 9VWW WFL W/W**

## Description:

LAMP Suspended or ceiling mounting downlight KOMBIC 70 TK 1500. Body made of recycled aluminium extrusion at a rate of 75% and reflector made of recycled polycarbonate R-PC FR WHITE TM non-brominated flame retardant additive. Flammability grade V0 according to UL94. Inner reflector finished in white and Wide Flood optic for greater efficiency and to achieve controlled light distribution and low glare level, less than UGR<16. Heatsink made of die-cast aluminium. COB LED, colour temperature 2700K and IRC90. Electronic ON OFF gear included. IP40 rated. Insulation Class II. Photobiological safety group 0. LED life time: 72.000 L80 B10. Available finishes: White and black.

Finish: Matte white RAL 9010

Weight: 580 g

Installation: 3-Circuit track