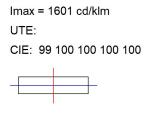

# **PHOTOMETRIC DATA:**

K71TK1540WF927NWW  $\eta$  = 100% lmax = 1601 cd/klmUTE: