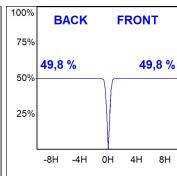

# **PHOTOMETRIC DATA:**

K71TK1540WF927NWW  $\eta$  = 100% lmax = 1601 cd/klmUTE: