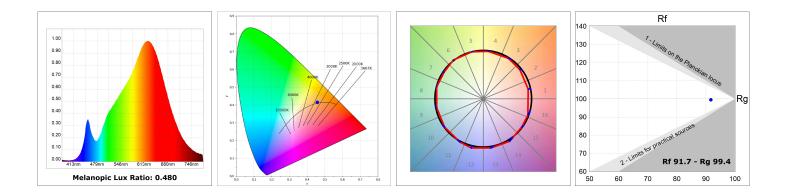

### **TECHNICAL SPECIFICATIONS:**

| Light output: | 708 lm                   | ⁰К:           | 2700             |
|---------------|--------------------------|---------------|------------------|
| Plum:         | 10,5W                    | CRI :         | 90               |
| Efficacy:     | 67,5 lm/w                | R9 :          | 61               |
| UGR:          | 16                       | MacAdam:      | 3                |
| Туре:         | СОВ                      | Power Supply: | 220-240V 50/60Hz |
| LED Lifetime: | 72.000 L80 B10 (Ta=25⁰C) | Gear:         | Electronic       |
| Power:        | 8,4W                     |               |                  |