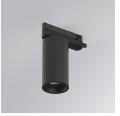

### **Description:**

LAMP Suspended or ceiling mounting downlight KOMBIC 70 TK 1500. Body made of recycled aluminium extrusion at a rate of 75% and reflector made of recycled polycarbonate R-PC FR WHITE TM non-brominated flame retardant additive. Flammability grade V0 according to UL94. Inner reflector finished in black and Wide Flood optic for greater efficiency and to achieve controlled light distribution and low glare level, less than UGR<16. Heatsink made of die-cast aluminium. COB LED, colour temperature 2700K and IRC90. Electronic ON OFF gear included. IP40 rated. Insulation Class II. Photobiological safety group 0. LED life time: 72.000 L80 B10. Available finishes: White and black.

## Finish: Matte black RAL 9011

Weight: 580 g

Installation: 3-Circuit track