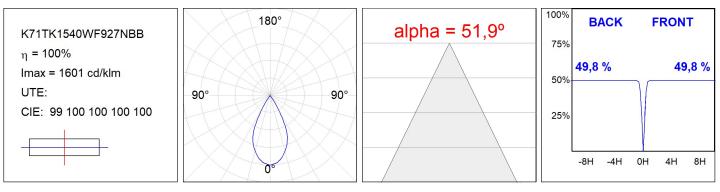

### KOMBIC 70 TK 1500 IP40 9VWW WFL B/B

### **Description:**

LAMP Suspended or ceiling mounting downlight KOMBIC 70 TK 1500. Body made of recycled aluminium extrusion at a rate of 75% and reflector made of recycled polycarbonate R-PC FR WHITE TM non-brominated flame retardant additive. Flammability grade V0 according to UL94. Inner reflector finished in black and Wide Flood optic for greater efficiency and to achieve controlled light distribution and low glare level, less than UGR<16. Heatsink made of die-cast aluminium. COB LED, colour temperature 2700K and IRC90. Electronic ON OFF gear included. IP40 rated. Insulation Class II. Photobiological safety group 0. LED life time: 72.000 L80 B10. Available finishes: White and black.

### **TECHNICAL SPECIFICATIONS:**

| Light output: | 708 lm                   | ⁰К:           | 2700             |
|---------------|--------------------------|---------------|------------------|
| Plum:         | 10,5W                    | CRI :         | 90               |
| Efficacy:     | 67,5 lm/w                | R9 :          | 61               |
| UGR:          | 16                       | MacAdam:      | 3                |
| Туре:         | СОВ                      | Power Supply: | 220-240V 50/60Hz |
| LED Lifetime: | 72.000 L80 B10 (Ta=25⁰C) | Gear:         | Electronic       |
| Power:        | 8,4W                     |               |                  |

### Light output tolerance +/- 10%