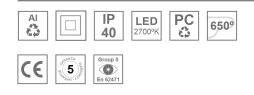

### **Description:**

LAMP Suspended or ceiling mounting downlight KOMBIC 70 TK 1500. Body made of recycled aluminium extrusion at a rate of 75% and reflector made of recycled polycarbonate R-PC FR WHITE TM non-brominated flame retardant additive. Flammability grade V0 according to UL94. Inner reflector finished in black and Wide Flood optic for greater efficiency and to achieve controlled light distribution and low glare level, less than UGR<16. Heatsink made of die-cast aluminium. COB LED, colour temperature 2700K and IRC90. Electronic ON OFF gear included. IP40 rated. Insulation Class II. Photobiological safety group 0. LED life time: 72.000 L80 B10. Available finishes: White and black.

### **TECHNICAL SPECIFICATIONS:**

| Light output: | 708 lm                   | ⁰К:           | 2700             |
|---------------|--------------------------|---------------|------------------|
| Plum:         | 10,5W                    | CRI :         | 90               |
| Efficacy:     | 67,5 lm/w                | R9 :          | 61               |
| UGR:          | 16                       | MacAdam:      | 3                |
| Туре:         | СОВ                      | Power Supply: | 220-240V 50/60Hz |
| LED Lifetime: | 72.000 L80 B10 (Ta=25⁰C) | Gear:         | Electronic       |
| Power:        | 8,4W                     |               |                  |