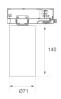

## Finish: Matte black RAL 9011

Weight: 580 g

Installation: 3-Circuit track

### **TECHNICAL SPECIFICATIONS:**

| Light output: | 708 lm                   | ⁰К:           | 2700             |
|---------------|--------------------------|---------------|------------------|
| Plum:         | 10,5W                    | CRI :         | 90               |
| Efficacy:     | 67,5 lm/w                | R9 :          | 61               |
| UGR:          | 16                       | MacAdam:      | 3                |
| Туре:         | СОВ                      | Power Supply: | 220-240V 50/60Hz |
| LED Lifetime: | 72.000 L80 B10 (Ta=25⁰C) | Gear:         | Electronic       |
| Power:        | 8,4W                     |               |                  |