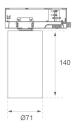

Weight: 580 g

Installation: 3-Circuit track

## **TECHNICAL SPECIFICATIONS:**

Plum: 10,5W °K: 2700 UGR: 19 CRI: 90 Type: COB 3 MacAdam:

LED Lifetime: 72.000 L80 B10 (Ta=25°C) Power Supply: 220-240V 50/60Hz

> Gear: Electronic