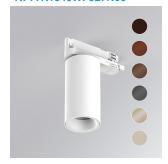

## Description:

Downlight for mounting on three-phase track model KOMBIC 70 TK 1500. Body made of recycled aluminum extrusion with a rate of 75% and reflector made of recycled polycarbonate R-PC FR WHITE TM with bromine-free flame retardant. Flammability grade V0 according to UL94. Wide flood optics with control of light distribution and low glare UGR<16. Heat sink made of aluminum injection. LED COB, with color temperature 2700K with CRI90. ON OFF electronic equipment included. With a protection degree of IP40. Insulation class II. Photobiological safety group 0. Lifespan: 72,000 L80 B10. Available finish SERENA palette (Arena, Bronze, Champagne, Dark Chocolate, Dark Grey, Terracotta). Tolerance of luminous flux ±5% according to finish.

Weight: 580 g

Installation: 3-Circuit track