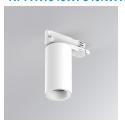

# Description:

LAMP Suspended or ceiling mounting downlight KOMBIC 70 TK 1500. Body made of recycled aluminium extrusion at a rate of 75% and reflector made of recycled polycarbonate R-PC FR WHITE TM non-brominated flame retardant additive. Flammability grade V0 according to UL94. Inner reflector finished in white and Wide Flood optic for greater efficiency and to achieve controlled light distribution and low glare level, less than UGR<16. Heatsink made of die-cast aluminium. COB LED, colour temperature 4000K and IRC80. Electronic ON OFF gear included. IP40 rated. Insulation Class II. Photobiological safety group 0. LED life time: 72.000 L80 B10. Available finishes: White and black.

Finish: Matte white RAL 9010

Weight: 580 g

Installation: 3-Circuit track