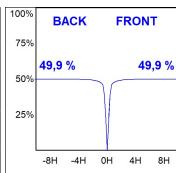

# **PHOTOMETRIC DATA:**

K71TK1540WF840NWW  $\eta$  = 100% lmax = 1458 cd/klmUTE: 1,00A

CIE: 92 97 100 100 100