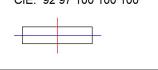

# **PHOTOMETRIC DATA:**

K71TK1540WF840NWW  $\eta$  = 100% lmax = 1458 cd/klmUTE: 1,00A

CIE: 92 97 100 100 100