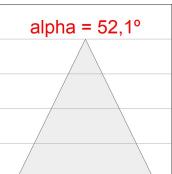

# **TECHNICAL SPECIFICATIONS:**

Light output: 1.022 lm °K: 4000 Plum: 10,5W CRI: 80 Efficacy: 97,3 lm/w 3 MacAdam:

UGR: 19 Power Supply: 220-240V 50/60Hz

Type: СОВ Gear: LED Lifetime:

72.000 L80 B10 (Ta=25°C)