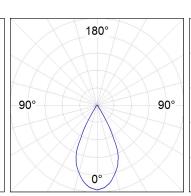

# **PHOTOMETRIC DATA:**

K71TK1540WF840NWW  $\eta$  = 100% lmax = 1458 cd/klmUTE: 1,00A

CIE: 92 97 100 100 100