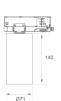

Finish: Matte black RAL 9011

Weight: 580 g

Installation: 3-Circuit track

### **TECHNICAL SPECIFICATIONS:**

Light output: 911 lm °K: 4000 Plum: 10,5W CRI: 80 Efficacy: 86,7 lm/w 3 MacAdam:

UGR: 16 Power Supply: 220-240V 50/60Hz Type: СОВ

LED Lifetime: 72.000 L80 B10 (Ta=25°C)

8,4W Power: