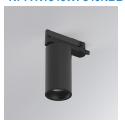

### Description:

LAMP Suspended or ceiling mounting downlight KOMBIC 70 TK 1500. Body made of recycled aluminium extrusion at a rate of 75% and reflector made of recycled polycarbonate R-PC FR WHITE TM non-brominated flame retardant additive. Flammability grade V0 according to UL94. Inner reflector finished in black and Wide Flood optic for greater efficiency and to achieve controlled light distribution and low glare level, less than UGR<16. Heatsink made of die-cast aluminium. COB LED, colour temperature 4000K and IRC80. Electronic ON OFF gear included. IP40 rated. Insulation Class II. Photobiological safety group 0. LED life time: 72.000 L80 B10. Available finishes: White and black.

Finish: Matte black RAL 9011

Weight: 580 g

Installation: 3-Circuit track