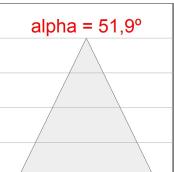

tribution and low glare level, less than UGR<16. Heatsink made of die-cast aluminium. COB LED, colour temperature 4000K and IRC80. Electronic ON OFF gear included. IP40 rated. Insulation Class II. Photobiological safety group 0. LED life time: 72.000 L80 B10. Available finishes: White and black.

Finish: Matte black RAL 9011

Weight: 580 g

Installation: 3-Circuit track

### **TECHNICAL SPECIFICATIONS:**

Light output: 911 lm °K: 4000 Plum: 10,5W CRI: 80 Efficacy: 86,7 lm/w 3 MacAdam:

UGR: 16 Power Supply: 220-240V 50/60Hz Type: СОВ

LED Lifetime: 72.000 L80 B10 (Ta=25°C)

8,4W Power:

## Light output tolerance +/- 10%









































Gear:

Electronic

# **KOMBIC 70 TRACK**



K71TK1540WF840NBB

## **KOMBIC 70 TK 1500 IP40 NW WFL B/B**

## PHOTOMETRIC DATA: