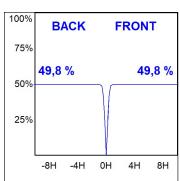

ibution and low glare level, less than UGR<16. Heatsink made of die-cast aluminium. COB LED, colour temperature 4000K and IRC80. Electronic ON OFF gear included. IP40 rated. Insulation Class II. Photobiological safety group 0. LED life time: 72.000 L80 B10. Available finishes: White and black.

Finish: Matte black RAL 9011

Weight: 580 g

Installation: 3-Circuit track

### **TECHNICAL SPECIFICATIONS:**

Light output: 911 lm °K: 4000 Plum: 10,5W CRI: 80 Efficacy: 86,7 lm/w 3 MacAdam:

UGR: 16 Power Supply: 220-240V 50/60Hz Type: СОВ

LED Lifetime: 72.000 L80 B10 (Ta=25°C)

8,4W Power:

## Light output tolerance +/- 10%









































Gear:

Electronic

# **KOMBIC 70 TRACK**



K71TK1540WF840NBB

## **KOMBIC 70 TK 1500 IP40 NW WFL B/B**

## PHOTOMETRIC DATA: