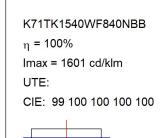

distribution and low glare level, less than UGR<16. Heatsink made of die-cast aluminium. COB LED, colour temperature 4000K and IRC80. Electronic ON OFF gear included. IP40 rated. Insulation Class II. Photobiological safety group 0. LED life time: 72.000 L80 B10. Available finishes: White and black.

Finish: Matte black RAL 9011

Weight: 580 g

Installation: 3-Circuit track

### **TECHNICAL SPECIFICATIONS:**

Light output: 911 lm °K: 4000 Plum: 10,5W CRI: 80 Efficacy: 86,7 lm/w 3 MacAdam:

UGR: 16 Power Supply: 220-240V 50/60Hz Type: СОВ

LED Lifetime: 72.000 L80 B10 (Ta=25°C)

8,4W Power:

## Light output tolerance +/- 10%









































Gear:

Electronic

# **KOMBIC 70 TRACK**



K71TK1540WF840NBB

## **KOMBIC 70 TK 1500 IP40 NW WFL B/B**

## PHOTOMETRIC DATA: