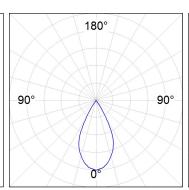

istribution and low glare level, less than UGR<16. Heatsink made of die-cast aluminium. COB LED, colour temperature 4000K and IRC80. Electronic ON OFF gear included. IP40 rated. Insulation Class II. Photobiological safety group 0. LED life time: 72.000 L80 B10. Available finishes: White and black.

Finish: Matte black RAL 9011

Weight: 580 g

Installation: 3-Circuit track

### **TECHNICAL SPECIFICATIONS:**

Light output: 911 lm °K: 4000 Plum: 10,5W CRI: 80 Efficacy: 86,7 lm/w 3 MacAdam:

UGR: 16 Power Supply: 220-240V 50/60Hz Type: СОВ

LED Lifetime: 72.000 L80 B10 (Ta=25°C)

8,4W Power:

## Light output tolerance +/- 10%









































Gear:

Electronic

# **KOMBIC 70 TRACK**



K71TK1540WF840NBB

## **KOMBIC 70 TK 1500 IP40 NW WFL B/B**

## PHOTOMETRIC DATA: