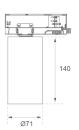

Weight: 580 g

Installation: 3-Circuit track

#### **TECHNICAL SPECIFICATIONS:**

| Plum:         | 10,5W                    | ⁰K :          | 3000             |
|---------------|--------------------------|---------------|------------------|
| UGR:          | 19                       | CRI :         | 80               |
| Туре:         | СОВ                      | MacAdam:      | 3                |
| LED Lifetime: | 72.000 L80 B10 (Ta=25°C) | Power Supply: | 220-240V 50/60Hz |
|               |                          | Gear:         | Electronic       |