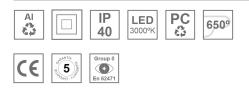

#### Description:

Downlight for mounting on three-phase track model KOMBIC 70 TK 1500. Body made of recycled aluminum extrusion with a rate of 75% and reflector made of recycled polycarbonate R-PC FR WHITE TM with bromine-free flame retardant. Flammability grade V0 according to UL94. Wide flood optics with control of light distribution and low glare UGR<16. Heat sink made of aluminum injection. LED COB, with color temperature 3000K with CRI80. ON OFF electronic equipment included. With a protection degree of IP40. Insulation class II. Photobiological safety group 0. Lifespan: 72,000 L80 B10. Available finish SERENA palette (Arena, Bronze, Champagne, Dark Chocolate, Dark Grey, Terracotta). Tolerance of luminous flux ±5% according to finish.

#### **TECHNICAL SPECIFICATIONS:**

| Plum:         | 10,5W                    | ⁰K :          | 3000             |
|---------------|--------------------------|---------------|------------------|
| UGR:          | 19                       | CRI :         | 80               |
| Туре:         | СОВ                      | MacAdam:      | 3                |
| LED Lifetime: | 72.000 L80 B10 (Ta=25°C) | Power Supply: | 220-240V 50/60Hz |
|               |                          | Gear:         | Electronic       |