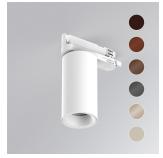

#### Description:

Downlight for mounting on three-phase track model KOMBIC 70 TK 1500. Body made of recycled aluminum extrusion with a rate of 75% and reflector made of recycled polycarbonate R-PC FR WHITE TM with bromine-free flame retardant. Flammability grade V0 according to UL94. Wide flood optics with control of light distribution and low glare UGR<16. Heat sink made of aluminum injection. LED COB, with color temperature 3000K with CRI80. ON OFF electronic equipment included. With a protection degree of IP40. Insulation class II. Photobiological safety group 0. Lifespan: 72,000 L80 B10. Available finish SERENA palette (Arena, Bronze, Champagne, Dark Chocolate, Dark Grey, Terracotta). Tolerance of luminous flux ±5% according to finish.