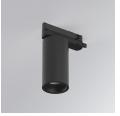

#### **Description:**

LAMP Suspended or ceiling mounting downlight KOMBIC 70 TK 1500. Body made of recycled aluminium extrusion at a rate of 75% and reflector made of recycled polycarbonate R-PC FR WHITE TM non-brominated flame retardant additive. Flammability grade V0 according to UL94. Inner reflector finished in black and Wide Flood optic for greater efficiency and to achieve controlled light distribution and low glare level, less than UGR<16. Heatsink made of die-cast aluminium. COB LED, colour temperature 2700K and IRC80. Electronic ON OFF gear included. IP40 rated. Insulation Class II. Photobiological safety group 0. LED life time: 72.000 L80 B10. Available finishes: White and black.

## Finish: Matte black RAL 9011

Weight: 580 g

Installation: 3-Circuit track