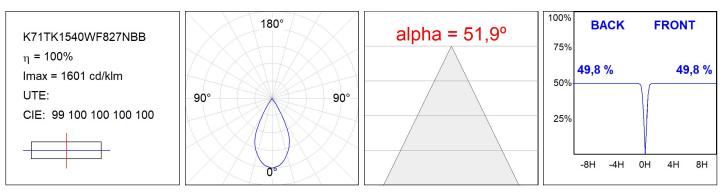

|
| UGR:          | 16                       | Power Supply: | 220-240V 50/60Hz |
| Туре:         | СОВ                      | Gear:         | Electronic       |
| LED Lifetime: | 72.000 L80 B10 (Ta=25°C) |               |                  |
| Power:        | 8,4W                     |               |                  |

#### Light output tolerance +/- 10%



### **CUSTOM MADE OPTIONS:**



LAMP reserves the right to change the technical specifications of their products. These changes will allow the continual improvement of the products and will also ensure the conformity to current legal changes. Updated information is always available in our website www.lamp.es Worktitude for light

# KOMBIC 70 TRACK

K71TK1540WF827NBB

KOMBIC 70 TK 1500 IP40 VWW WFL B/B



### **PHOTOMETRIC DATA :**