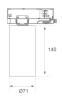

## Finish: Matte black RAL 9011

Weight: 580 g

Installation: 3-Circuit track

#### **TECHNICAL SPECIFICATIONS:**

| Light output: | 828 lm                   | °K :          | 2700             |
|---------------|--------------------------|---------------|------------------|
| Plum:         | 10,5W                    | CRI :         | 80               |
| Efficacy:     | 78,9 lm/w                | MacAdam:      | 3                |
| UGR:          | 16                       | Power Supply: | 220-240V 50/60Hz |
| Туре:         | СОВ                      | Gear:         | Electronic       |
| LED Lifetime: | 72.000 L80 B10 (Ta=25°C) |               |                  |
| Power:        | 8,4W                     |               |                  |