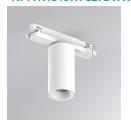

# Description:

LAMP Suspended or ceiling mounting downlight KOMBIC 70 TK 1500. Body made of recycled aluminium extrusion at a rate of 75% and reflector made of recycled polycarbonate R-PC FR WHITE TM non-brominated flame retardant additive. Flammability grade V0 according to UL94. Inner reflector finished in white and Wide Flood optic for greater efficiency and to achieve controlled light distribution and low glare level, less than UGR<16. Heatsink made of die-cast aluminium. COB LED, colour temperature 2700K and IRC80. Electronic DALI gear included. IP40 rated. Insulation Class II. Photobiological safety group 0. LED life time: 72.000 L80 B10. Available finishes: White and black.

Finish: Matte white RAL 9010

Weight: 620 g

Installation: 3-Circuit track