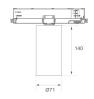

# **KOMBIC 70 TRACK**

# K71TK1540WF827DWW



# KOMBIC 70 TK 1500 IP40 VWW WFL D W/W

# Description:

LAMP Suspended or ceiling mounting downlight KOMBIC 70 TK 1500. Body made of recycled aluminium extrusion at a rate of 75% and reflector made of recycled polycarbonate R-PC FR WHITE TM non-brominated flame retardant additive. Flammability grade V0 according to UL94. Inner reflector finished in white and Wide Flood optic for greater efficiency and to achieve controlled light distribution and low glare level, less than UGR<16. Heatsink made of die-cast aluminium. COB LED, colour temperature 2700K and IRC80. Electronic DALI gear included. IP40 rated. Insulation Class II. Photobiological safety group 0. LED life time: 72.000 L80 B10. Available finishes: White and black.



Finish: Matte white RAL 9010

Weight: 620 g

Installation: 3-Circuit track

# **TECHNICAL SPECIFICATIONS:**

Light output: 929 lm °K: 2700 Plum: 10,3W CRI: 80 Efficacy: 90,2 lm/w 3 MacAdam:

UGR: 19 Power Supply: 220-240V 50/60Hz Type: СОВ Gear: Adjustable DALI

LED Lifetime: 72.000 L80 B10 (Ta=25°C)

8,4W Power:

# Light output tolerance +/- 10%





























# **CUSTOM MADE OPTIONS:**









Data according to regulations 2019/2020/EU and 2019/2015/EU









# **KOMBIC 70 TRACK**



K71TK1540WF827DWW

# KOMBIC 70 TK 1500 IP40 VWW WFL D W/W

# **PHOTOMETRIC DATA:**

K71TK1540WF827DWW  $\eta$  = 100% lmax = 1458 cd/klmUTE: 1,00A

CIE: 92 97 100 100 100