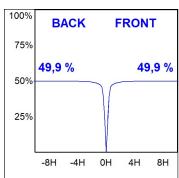

# **PHOTOMETRIC DATA:**

K71TK1540WF827DWW  $\eta$  = 100% lmax = 1458 cd/klmUTE: 1,00A

CIE: 92 97 100 100 100