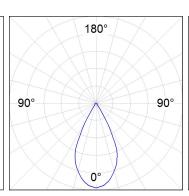

# **PHOTOMETRIC DATA:**

K71TK1540WF827DWW  $\eta$  = 100% lmax = 1458 cd/klmUTE: 1,00A

CIE: 92 97 100 100 100