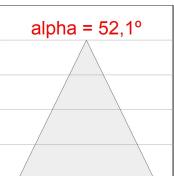

# **PHOTOMETRIC DATA:**

K71TK1540WF827DWW  $\eta$  = 100% lmax = 1458 cd/klmUTE: 1,00A

CIE: 92 97 100 100 100