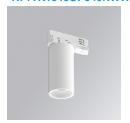

## Description:

LAMP Suspended or ceiling mounting downlight KOMBIC 70 TK 1500. Body made of recycled aluminium extrusion at a rate of 75% and reflector made of recycled polycarbonate R-PC FR WHITE TM non-brominated flame retardant additive. Flammability grade V0 according to UL94. Inner reflector finished in white and opal optical film. Heatsink made of die-cast aluminium. COB LED, colour temperature 4000K and IRC90. Electronic ON OFF gear included. IP40 rated. Insulation Class II. Photobiological safety group 0. LED life time: 72.000 L80 B10. White finish.

Finish: Matte white RAL 9010

Weight: 560 g

Installation: 3-Circuit track