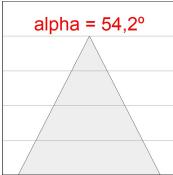

# **PHOTOMETRIC DATA:**

 $\label{eq:continuity} \text{K71TK1540OP940NWW} \\ \eta = 100\% \\ \text{Imax} = 942 \text{ cd/kIm} \\ \text{UTE: 1,00B}$ 

CIE: 75 94 99 100 100