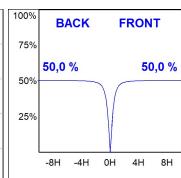

# **PHOTOMETRIC DATA:**

 $\label{eq:continuity} \text{K71TK1540OP940NWW} \\ \eta = 100\% \\ \text{Imax} = 942 \text{ cd/kIm} \\ \text{UTE: 1,00B}$ 

CIE: 75 94 99 100 100