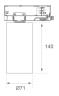

## **KOMBIC 70 TRACK**

## K71TK1540OP940NWW



## **KOMBIC 70 TK 1500 IP40 9NW OP W/W**

## Description:

LAMP Suspended or ceiling mounting downlight KOMBIC 70 TK 1500. Body made of recycled aluminium extrusion at a rate of 75% and reflector made of recycled polycarbonate R-PC FR WHITE TM non-brominated flame retardant additive. Flammability grade V0 according to UL94. Inner reflector finished in white and opal optical film. Heatsink made of die-cast aluminium. COB LED, colour temperature 4000K and IRC90. Electronic ON OFF gear included. IP40 rated. Insulation Class II. Photobiological safety group 0. LED life time: 72.000 L80 B10. White finish.



Finish: Matte white RAL 9010

Weight: 560 g

Installation: 3-Circuit track

## **TECHNICAL SPECIFICATIONS:**

Light output: 849 lm °K: 4000 Plum: 10,5W CRI: 90 Efficacy: 80,8 lm/w R9: 71 Type: СОВ MacAdam: 3

LED Lifetime: 72.000 L80 B10 (Ta=25°C) Power Supply: 220-240V 50/60Hz

8,4W Gear: Power: Electronic

# Light output tolerance +/- 10%



























# **CUSTOM MADE OPTIONS:**

















# **KOMBIC 70 TRACK**



K71TK1540OP940NWW

# **KOMBIC 70 TK 1500 IP40 9NW OP W/W**

# **PHOTOMETRIC DATA:**

 $\label{eq:continuity} \text{K71TK1540OP940NWW} \\ \eta = 100\% \\ \text{Imax} = 942 \text{ cd/kIm} \\ \text{UTE: 1,00B}$ 

CIE: 75 94 99 100 100