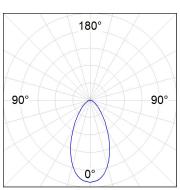

# **PHOTOMETRIC DATA:**

 $\label{eq:continuity} \text{K71TK1540OP940NWW} \\ \eta = 100\% \\ \text{Imax} = 942 \text{ cd/kIm} \\ \text{UTE: 1,00B}$ 

CIE: 75 94 99 100 100