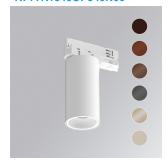

## Description:

Downlight to be mounted on a three-phase track model KOMBIC 70 TK 1500. Body made of recycled aluminum extrusion with a rate of 75% and reflector made of recycled polycarbonate R-PC FR WHITE TM with bromine-free flame retardant. Flammability grade V0 according to UL94. Opal optical film. Heat sink made of aluminum injection. LED COB, with color temperature 4000K with CRI90. ON OFF electronic equipment included. With a protection degree of IP40. Insulation class II. Photobiological safety group 0. Lifespan: 72,000 L80 B10. Available finish SERENA palette (Arena, Bronze, Champagne, Dark Chocolate, Dark Grey, Terracotta). Tolerance of luminous flux ±7% according to finish.