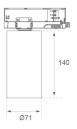

Weight: 560 g

Installation: 3-Circuit track

## **TECHNICAL SPECIFICATIONS:**

Plum: 10,5W °K: 4000 Type: СОВ CRI: 90 **LED Lifetime:** 3 72.000 L80 B10 (Ta=25°C) MacAdam:

> Power Supply: 220-240V 50/60Hz

Gear: Electronic