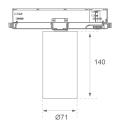

Weight: 600 g

Installation: 3-Circuit track

## **TECHNICAL SPECIFICATIONS:**

Plum: 10,3W °K: 4000 Type: СОВ CRI: 90 **LED Lifetime:** 3 72.000 L80 B10 (Ta=25°C) MacAdam:

> Power Supply: 220-240V 50/60Hz Gear: Adjustable DALI