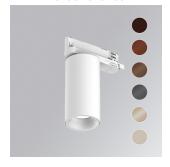

## Description:

Downlight for mounting on three-phase track model KOMBIC 70 TK 1500. Body made of recycled aluminum extrusion with a rate of 75% and reflector made of recycled polycarbonate R-PC FR WHITE TM with bromine-free flame retardant. Flammability grade V0 according to UL94. Opal optical film. Heat sink made of aluminum injection. LED COB, with color temperature 4000K with CRI90. DALI electronic equipment included. With a protection degree of IP40. Insulation class II. Photobiological safety group 0. Lifespan: 72,000 L80 B10. Available finish SERENA palette (Arena, Bronze, Champagne, Dark Chocolate, Dark Grey, Terracotta). Tolerance of luminous flux ±7% according to finish.

Weight: 600 g

Installation: 3-Circuit track