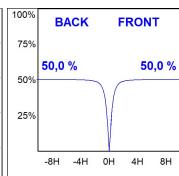

# **PHOTOMETRIC DATA:**

K71TK1540OP930NWW  $\eta$  = 100% lmax = 942 cd/klmUTE: 1,00B

CIE: 75 94 99 100 100