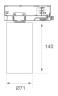

# **KOMBIC 70 TRACK**

# K71TK1540OP930NWW



# **KOMBIC 70 TK 1500 IP40 9WW OP W/W**

# Description:

LAMP Suspended or ceiling mounting downlight KOMBIC 70 TK 1500. Body made of recycled aluminium extrusion at a rate of 75% and reflector made of recycled polycarbonate R-PC FR WHITE TM non-brominated flame retardant additive. Flammability grade V0 according to UL94. Inner reflector finished in white and opal optical film. Heatsink made of die-cast aluminium. COB LED, colour temperature 3000K and IRC90. Electronic ON OFF gear included. IP40 rated. Insulation Class II. Photobiological safety group 0. LED life time: 72.000 L80 B10. White finish.



Finish: Matte white RAL 9010

Weight: 560 g

Installation: 3-Circuit track

# **TECHNICAL SPECIFICATIONS:**

Light output: 796 lm °K: 3000 Plum: 10,5W CRI: 90 Efficacy: 75,8 lm/w R9: 54 Type: СОВ MacAdam: 3

LED Lifetime: 72.000 L80 B10 (Ta=25°C) Power Supply: 220-240V 50/60Hz

8,4W Gear: Power: Electronic

# Light output tolerance +/- 10%

























# **CUSTOM MADE OPTIONS:**

















# **KOMBIC 70 TRACK**



K71TK1540OP930NWW

# **KOMBIC 70 TK 1500 IP40 9WW OP W/W**

# **PHOTOMETRIC DATA:**

K71TK1540OP930NWW  $\eta$  = 100% lmax = 942 cd/klmUTE: 1,00B

CIE: 75 94 99 100 100