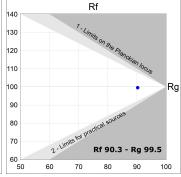

# **PHOTOMETRIC DATA:**

K71TK1540OP930NWW  $\eta$  = 100% lmax = 942 cd/klmUTE: 1,00B

CIE: 75 94 99 100 100