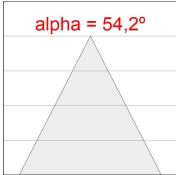

# **PHOTOMETRIC DATA:**

K71TK1540OP930NWW  $\eta$  = 100% lmax = 942 cd/klmUTE: 1,00B

CIE: 75 94 99 100 100