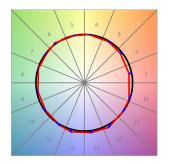

# **PHOTOMETRIC DATA:**

K71TK1540OP930NWW  $\eta$  = 100% lmax = 942 cd/klmUTE: 1,00B

CIE: 75 94 99 100 100