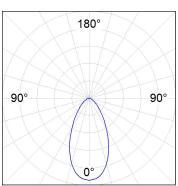

# **PHOTOMETRIC DATA:**

K71TK1540OP930NWW  $\eta$  = 100% lmax = 942 cd/klmUTE: 1,00B

CIE: 75 94 99 100 100