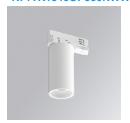

# Description:

LAMP Suspended or ceiling mounting downlight KOMBIC 70 TK 1500. Body made of recycled aluminium extrusion at a rate of 75% and reflector made of recycled polycarbonate R-PC FR WHITE TM non-brominated flame retardant additive. Flammability grade V0 according to UL94. Inner reflector finished in white and opal optical film. Heatsink made of die-cast aluminium. COB LED, colour temperature 3000K and IRC90. Electronic ON OFF gear included. IP40 rated. Insulation Class II. Photobiological safety group 0. LED life time: 72.000 L80 B10. White finish.

Finish: Matte white RAL 9010

Weight: 560 g

Installation: 3-Circuit track