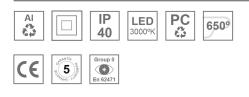

#### Description:

Downlight for mounting on three-phase track model KOMBIC 70 TK 1500. Body made of recycled aluminum extrusion with a rate of 75% and reflector made of recycled polycarbonate R-PC FR WHITE TM with bromine-free flame retardant. Flammability grade V0 according to UL94. Opal optical film. Heat sink made of aluminum injection. LED COB, with color temperature 3000K with CRI90. ON OFF electronic equipment included. With an IP40 protection rating. Insulation class II. Photobiological safety group 0. Lifespan: 72,000 L80 B10. Available finish SERENA palette (Arena, Bronze, Champagne, Dark Chocolate, Dark Grey, Terracotta). Tolerance of luminous flux ±7% according to finish.

#### **TECHNICAL SPECIFICATIONS:**

| Plum:         | 10,5W                    | °K :          | 3000             |
|---------------|--------------------------|---------------|------------------|
| Туре:         | СОВ                      | CRI :         | 90               |
| LED Lifetime: | 72.000 L80 B10 (Ta=25⁰C) | MacAdam:      | 3                |
|               |                          | Power Supply: | 220-240V 50/60Hz |
|               |                          | Gear:         | Electronic       |