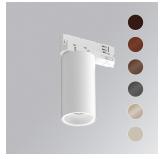

#### Description:

Downlight for mounting on three-phase track model KOMBIC 70 TK 1500. Body made of recycled aluminum extrusion with a rate of 75% and reflector made of recycled polycarbonate R-PC FR WHITE TM with bromine-free flame retardant. Flammability grade V0 according to UL94. Opal optical film. Heat sink made of aluminum injection. LED COB, with color temperature 3000K with CRI90. ON OFF electronic equipment included. With an IP40 protection rating. Insulation class II. Photobiological safety group 0. Lifespan: 72,000 L80 B10. Available finish SERENA palette (Arena, Bronze, Champagne, Dark Chocolate, Dark Grey, Terracotta). Tolerance of luminous flux ±7% according to finish.