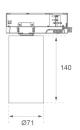

roduct datasheet**

# KOMBIC 70 TRACK

### K71TK1540OP930N66



#### KOMBIC 70 TK 1500 IP40 930 OPAL SER

#### Description:

Downlight for mounting on three-phase track model KOMBIC 70 TK 1500. Body made of recycled aluminum extrusion with a rate of 75% and reflector made of recycled polycarbonate R-PC FR WHITE TM with bromine-free flame retardant. Flammability grade V0 according to UL94. Opal optical film. Heat sink made of aluminum injection. LED COB, with color temperature 3000K with CRI90. ON OFF electronic equipment included. With an IP40 protection rating. Insulation class II. Photobiological safety group 0. Lifespan: 72,000 L80 B10. Available finish SERENA palette (Arena, Bronze, Champagne, Dark Chocolate, Dark Grey, Terracotta). Tolerance of luminous flux ±7% according to finish.



Weight: 560 g

Installation: 3-Circuit track

#### **TECHNICAL SPECIFICATIONS:**

| Plum:         | 10,5W                    | °K :          | 3000             |
|---------------|--------------------------|---------------|------------------|
| Туре:         | СОВ                      | CRI :         | 90               |
| LED Lifetime: | 72.000 L80 B10 (Ta=25⁰C) | MacAdam:      | 3                |
|               |                          | Power Supply: | 220-240V 50/60Hz |
|               |                          | Gear:         | Electronic       |



## **CUSTOM MADE OPTIONS:**



Worktitude for light