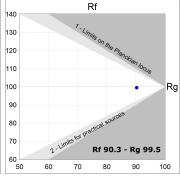

### **PHOTOMETRIC DATA:**

K71TK1540OP930DWW  $\eta$  = 100% lmax = 942 cd/klmUTE: 1,00B

CIE: 75 94 99 100 100