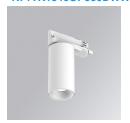

#### **KOMBIC 70 TRACK**

#### K71TK1540OP930DWW

#### **KOMBIC 70 TK 1500 IP40 9WW OP D W/W**

#### Description:

LAMP Suspended or ceiling mounting downlight KOMBIC 70 TK 1500. Body made of recycled aluminium extrusion at a rate of 75% and reflector made of recycled polycarbonate R-PC FR WHITE TM non-brominated flame retardant additive. Flammability grade V0 according to UL94. Inner reflector finished in white and opal optical film. Heatsink made of die-cast aluminium. COB LED, colour temperature 3000K and IRC90. Electronic DALI gear included. IP40 rated. Insulation Class II. Photobiological safety group 0. LED life time: 72.000 L80 B10. White finish.

Finish: Matte white RAL 9010

Weight: 600 g

Installation: 3-Circuit track