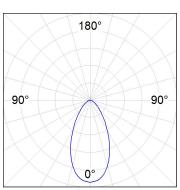

### **PHOTOMETRIC DATA:**

K71TK1540OP930DWW  $\eta$  = 100% lmax = 942 cd/klmUTE: 1,00B

CIE: 75 94 99 100 100