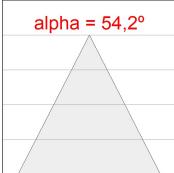

### **PHOTOMETRIC DATA:**

K71TK1540OP930DWW  $\eta$  = 100% lmax = 942 cd/klmUTE: 1,00B

CIE: 75 94 99 100 100