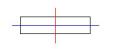

### **PHOTOMETRIC DATA:**

K71TK1540OP930DWW  $\eta$  = 100% lmax = 942 cd/klmUTE: 1,00B

CIE: 75 94 99 100 100