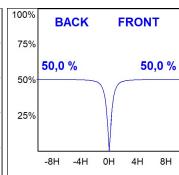

### **PHOTOMETRIC DATA:**

K71TK1540OP930DWW  $\eta$  = 100% lmax = 942 cd/klmUTE: 1,00B

CIE: 75 94 99 100 100