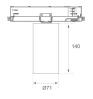

Finish: Matte white RAL 9010

Weight: 600 g

Installation: 3-Circuit track

#### **TECHNICAL SPECIFICATIONS:**

Light output: 796 lm °K: 3000 Plum: 10,3W CRI: 90 Efficacy: 77,3 lm/w R9: 54 Type: СОВ MacAdam: 3

LED Lifetime: 72.000 L80 B10 (Ta=25°C) Power Supply: 220-240V 50/60Hz 8,4W Gear: Power: Adjustable DALI