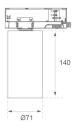

## Description:

Downlight for mounting on three-phase track model KOMBIC 70 TK 1500. Body made of recycled aluminum extrusion with a rate of 75% and reflector made of recycled polycarbonate R-PC FR WHITE TM with bromine-free flame retardant. Flammability grade V0 according to UL94. Opal optical film. Heat sink made of aluminum injection. LED COB, with color temperature 2700K with CRI90. ON OFF electronic equipment included. With an IP40 protection rating. Insulation class II. Photobiological safety group 0. Lifespan: 72,000 L80 B10. Available finish SERENA palette (Arena, Bronze, Champagne, Dark Chocolate, Dark Grey, Terracotta). Tolerance of luminous flux ±7% according to finish.

Weight: 560 g

Installation: 3-Circuit track