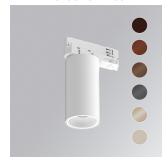

## **KOMBIC 70 TRACK**

## K71TK1540OP927N66

## KOMBIC 70 TK 1500 IP40 927 OPAL SER

## Description:

Downlight for mounting on three-phase track model KOMBIC 70 TK 1500. Body made of recycled aluminum extrusion with a rate of 75% and reflector made of recycled polycarbonate R-PC FR WHITE TM with bromine-free flame retardant. Flammability grade V0 according to UL94. Opal optical film. Heat sink made of aluminum injection. LED COB, with color temperature 2700K with CRI90. ON OFF electronic equipment included. With an IP40 protection rating. Insulation class II. Photobiological safety group 0. Lifespan: 72,000 L80 B10. Available finish SERENA palette (Arena, Bronze, Champagne, Dark Chocolate, Dark Grey, Terracotta). Tolerance of luminous flux ±7% according to finish.

Weight: 560 g

Installation: 3-Circuit track