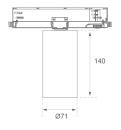

## **KOMBIC 70 TRACK**

## K71TK1540OP927D66



## KOMBIC 70 TK 1500 IP40 927 OPAL D SER

## Description:

Downlight for mounting on three-phase track model KOMBIC 70 TK 1500. Body made of recycled aluminum extrusion with a rate of 75% and reflector made of recycled polycarbonate R-PC FR WHITE TM with bromine-free flame retardant. Flammability grade V0 according to UL94. Opal optical film. Heat sink made of aluminum injection. LED COB, with color temperature 2700K with CRI90. DALI electronic equipment included. With a protection degree of IP40. Insulation class II. Photobiological safety group 0. Lifespan: 72,000 L80 B10. Available finish SERENA palette (Arena, Bronze, Champagne, Dark Chocolate, Dark Grey, Terracotta). Tolerance of luminous flux ±7% according to finish.



Weight: 600 g

Installation: 3-Circuit track

## **TECHNICAL SPECIFICATIONS:**

Plum: 10,3W °K: 2700 Type: СОВ CRI: 90 **LED Lifetime:** 3 72.000 L80 B10 (Ta=25°C) MacAdam:

> Power Supply: 220-240V 50/60Hz Gear: Adjustable DALI





















# **CUSTOM MADE OPTIONS:**









Data according to regulations 2019/2020/EU and 2019/2015/EU