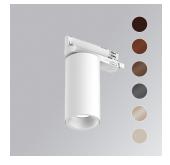

## Description:

Downlight for mounting on three-phase track model KOMBIC 70 TK 1500. Body made of recycled aluminum extrusion with a rate of 75% and reflector made of recycled polycarbonate R-PC FR WHITE TM with bromine-free flame retardant. Flammability grade V0 according to UL94. Opal optical film. Heat sink made of aluminum injection. LED COB, with color temperature 2700K with CRI90. DALI electronic equipment included. With a protection degree of IP40. Insulation class II. Photobiological safety group 0. Lifespan: 72,000 L80 B10. Available finish SERENA palette (Arena, Bronze, Champagne, Dark Chocolate, Dark Grey, Terracotta). Tolerance of luminous flux ±7% according to finish.