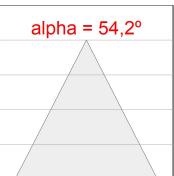

#### **PHOTOMETRIC DATA:**

K71TK1540OP840NWW η = 100% Imax = 942 cd/klm UTE: 1,00B CIE: 75 94 99 100 100

Data according to regulations 2019/2020/EU and 2019/2015/EU