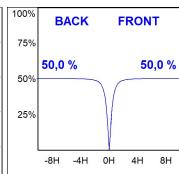

#### **PHOTOMETRIC DATA:**

K71TK1540OP840NWW η = 100% Imax = 942 cd/klm UTE: 1,00B CIE: 75 94 99 100 100

Data according to regulations 2019/2020/EU and 2019/2015/EU