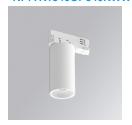

#### **KOMBIC 70 TRACK**

#### K71TK1540OP840NWW

#### **KOMBIC 70 TK 1500 IP40 NW OP W/W**

#### Description:

LAMP Suspended or ceiling mounting downlight KOMBIC 70 TK 1500. Body made of recycled aluminium extrusion at a rate of 75% and reflector made of recycled polycarbonate R-PC FR WHITE TM non-brominated flame retardant additive. Flammability grade V0 according to UL94. Inner reflector finished in white and opal optical film. Heatsink made of die-cast aluminium. COB LED, colour temperature 4000K and IRC80. Electronic ON OFF gear included. IP40 rated. Insulation Class II. Photobiological safety group 0. LED life time: 72.000 L80 B10. White finish.

Finish: Matte white RAL 9010

Weight: 560 g

Installation: 3-Circuit track