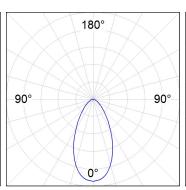

#### **PHOTOMETRIC DATA:**

K71TK1540OP840NWW η = 100% Imax = 942 cd/klm UTE: 1,00B CIE: 75 94 99 100 100

Data according to regulations 2019/2020/EU and 2019/2015/EU