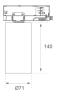

#### **KOMBIC 70 TRACK**

#### K71TK1540OP840NWW



#### **KOMBIC 70 TK 1500 IP40 NW OP W/W**

#### Description:

LAMP Suspended or ceiling mounting downlight KOMBIC 70 TK 1500. Body made of recycled aluminium extrusion at a rate of 75% and reflector made of recycled polycarbonate R-PC FR WHITE TM non-brominated flame retardant additive. Flammability grade V0 according to UL94. Inner reflector finished in white and opal optical film. Heatsink made of die-cast aluminium. COB LED, colour temperature 4000K and IRC80. Electronic ON OFF gear included. IP40 rated. Insulation Class II. Photobiological safety group 0. LED life time: 72.000 L80 B10. White finish.



Finish: Matte white RAL 9010

Weight: 560 g

Installation: 3-Circuit track

#### **TECHNICAL SPECIFICATIONS:**

Light output: 981 lm °K: 4000 Plum: 10,5W CRI: 80 Efficacy: 93,4 lm/w 3 MacAdam:

Type: СОВ Power Supply: 220-240V 50/60Hz

LED Lifetime: 72.000 L80 B10 (Ta=25°C) Gear: Electronic

8,4W Power:

### Light output tolerance +/- 10%































# **CUSTOM MADE OPTIONS:**

















# **KOMBIC 70 TRACK**



K71TK1540OP840NWW

## **KOMBIC 70 TK 1500 IP40 NW OP W/W**

#### **PHOTOMETRIC DATA:**

K71TK1540OP840NWW η = 100% Imax = 942 cd/klm UTE: 1,00B CIE: 75 94 99 100 100







Data according to regulations 2019/2020/EU and 2019/2015/EU