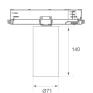

Finish: Matte white RAL 9010 Weight: 600 g

Installation: 3-Circuit track

### **TECHNICAL SPECIFICATIONS:**

| Light output: | 981 lm                   | °K :          | 4000             |
|---------------|--------------------------|---------------|------------------|
| Plum:         | 10,3W                    | CRI :         | 80               |
| Efficacy:     | 95,2 lm/w                | MacAdam:      | 3                |
| Туре:         | СОВ                      | Power Supply: | 220-240V 50/60Hz |
| LED Lifetime: | 72.000 L80 B10 (Ta=25ºC) | Gear:         | Adjustable DALI  |
| Power:        | 8,4W                     |               |                  |