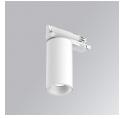

#### **Description:**

LAMP Suspended or ceiling mounting downlight KOMBIC 70 TK 1500. Body made of recycled aluminium extrusion at a rate of 75% and reflector made of recycled polycarbonate R-PC FR WHITE TM non-brominated flame retardant additive. Flammability grade V0 according to UL94. Inner reflector finished in white and opal optical film.Heatsink made of die-cast aluminium. COB LED, colour temperature 4000K and IRC80. Electronic DALI gear included. IP40 rated. Insulation Class II. Photobiological safety group 0. LED life time: 72.000 L80 B10. White finish.

Finish: Matte white RAL 9010 Weight: 600 g

Installation: 3-Circuit track