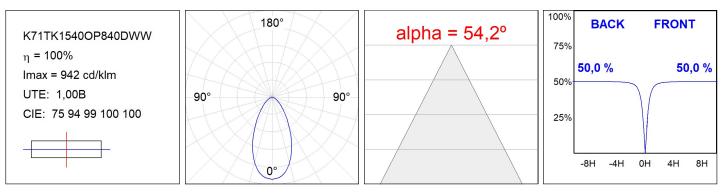

## K71TK1540OP840DWW

### **TECHNICAL SPECIFICATIONS:**

| Light output: | 981 lm                   | °K :          | 4000             |
|---------------|--------------------------|---------------|------------------|
| Plum:         | 10,3W                    | CRI :         | 80               |
| Efficacy:     | 95,2 lm/w                | MacAdam:      | 3                |
| Туре:         | СОВ                      | Power Supply: | 220-240V 50/60Hz |
| LED Lifetime: | 72.000 L80 B10 (Ta=25ºC) | Gear:         | Adjustable DALI  |
| Power:        | 8,4W                     |               |                  |

### Light output tolerance +/- 10%