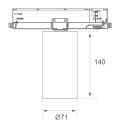

Weight: 600 g

Installation: 3-Circuit track

## **TECHNICAL SPECIFICATIONS:**

Plum: 10,3W °K: 4000 Type: СОВ CRI: 80 **LED Lifetime:** 3 72.000 L80 B10 (Ta=25°C) MacAdam:

> Power Supply: 220-240V 50/60Hz Gear: Adjustable DALI