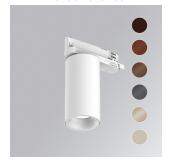

## Description:

Downlight for mounting on three-phase track model KOMBIC 70 TK 1500. Body made of recycled aluminum extrusion with a rate of 75% and reflector made of recycled polycarbonate R-PC FR WHITE TM with bromine-free flame retardant. Flammability grade V0 according to UL94. Opal optical film. Heat sink made of aluminum injection. LED COB, with color temperature 4000K with CRI80. DALI electronic equipment included. With a protection degree of IP40. Insulation class II. Photobiological safety group 0. Lifespan: 72,000 L80 B10. Available finish SERENA palette (Arena, Bronze, Champagne, Dark Chocolate, Dark Grey, Terracotta). Tolerance of luminous flux ±7% according to finish.