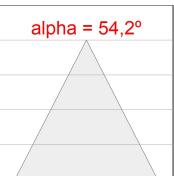

# **PHOTOMETRIC DATA:**

K71TK1540OP830NWW  $\eta$  = 100% Imax = 942 cd/klm UTE: 1,00B

CIE: 75 94 99 100 100

Data according to regulations 2019/2020/EU and 2019/2015/EU