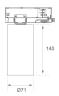

# **KOMBIC 70 TRACK**

# K71TK1540OP830NWW



# **KOMBIC 70 TK 1500 IP40 WW OP W/W**

# Description:

LAMP Suspended or ceiling mounting downlight KOMBIC 70 TK 1500. Body made of recycled aluminium extrusion at a rate of 75% and reflector made of recycled polycarbonate R-PC FR WHITE TM non-brominated flame retardant additive. Flammability grade V0 according to UL94. Inner reflector finished in white and opal optical film. Heatsink made of die-cast aluminium. COB LED, colour temperature 3000K and IRC80. Electronic ON OFF gear included. IP40 rated. Insulation Class II. Photobiological safety group 0. LED life time: 72.000 L80 B10. White finish.



Finish: Matte white RAL 9010

Weight: 560 g

Installation: 3-Circuit track

# **TECHNICAL SPECIFICATIONS:**

Light output: 935 lm °K: 3000 Plum: 10,5W CRI: 80 Efficacy: 89 lm/w 3 MacAdam:

Type: СОВ Power Supply: 220-240V 50/60Hz

LED Lifetime: 72.000 L80 B10 (Ta=25°C) Gear: Electronic

Power: 8,4W

# Light output tolerance +/- 10%

























# **CUSTOM MADE OPTIONS:**

















# **KOMBIC 70 TRACK**



K71TK1540OP830NWW

# **KOMBIC 70 TK 1500 IP40 WW OP W/W**

# **PHOTOMETRIC DATA:**

K71TK1540OP830NWW  $\eta$  = 100% Imax = 942 cd/klm UTE: 1,00B

CIE: 75 94 99 100 100







Data according to regulations 2019/2020/EU and 2019/2015/EU