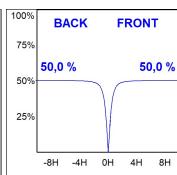

# **PHOTOMETRIC DATA:**

K71TK1540OP830NWW  $\eta$  = 100% Imax = 942 cd/klm UTE: 1,00B

CIE: 75 94 99 100 100

Data according to regulations 2019/2020/EU and 2019/2015/EU