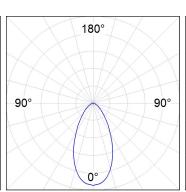

# **PHOTOMETRIC DATA:**

K71TK1540OP830NWW  $\eta$  = 100% Imax = 942 cd/klm UTE: 1,00B

CIE: 75 94 99 100 100

Data according to regulations 2019/2020/EU and 2019/2015/EU