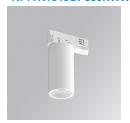

# Description:

LAMP Suspended or ceiling mounting downlight KOMBIC 70 TK 1500. Body made of recycled aluminium extrusion at a rate of 75% and reflector made of recycled polycarbonate R-PC FR WHITE TM non-brominated flame retardant additive. Flammability grade V0 according to UL94. Inner reflector finished in white and opal optical film. Heatsink made of die-cast aluminium. COB LED, colour temperature 3000K and IRC80. Electronic ON OFF gear included. IP40 rated. Insulation Class II. Photobiological safety group 0. LED life time: 72.000 L80 B10. White finish.

Finish: Matte white RAL 9010

Weight: 560 g

Installation: 3-Circuit track