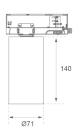

Weight: 560 g

**Installation:** 3-Circuit track

### **TECHNICAL SPECIFICATIONS:**

| Plum:         | 10,5W                    | ⁰K :          | 3000             |
|---------------|--------------------------|---------------|------------------|
| Туре:         | СОВ                      | CRI :         | 80               |
| LED Lifetime: | 72.000 L80 B10 (Ta=25⁰C) | MacAdam:      | 3                |
|               |                          | Power Supply: | 220-240V 50/60Hz |
|               |                          | Gear:         | Electronic       |