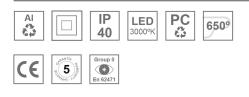

#### Description:

Downlight for mounting on three-phase track model KOMBIC 70 TK 1500. Body made of recycled aluminum extrusion with a rate of 75% and reflector made of recycled polycarbonate R-PC FR WHITE TM with bromine-free flame retardant. Flammability grade V0 according to UL94. Opal optical film. Heat sink made of aluminum injection. LED COB, with color temperature 3000K with CRI80. ON OFF electronic equipment included. With a protection degree of IP40. Insulation class II. Photobiological safety group 0. Lifespan: 72,000 L80 B10. Available finish SERENA palette (Arena, Bronze, Champagne, Dark Chocolate, Dark Grey, Terracotta). Tolerance of luminous flux ±7% according to finish.

### **TECHNICAL SPECIFICATIONS:**

| Plum:         | 10,5W                    | ⁰K :          | 3000             |
|---------------|--------------------------|---------------|------------------|
| Туре:         | СОВ                      | CRI :         | 80               |
| LED Lifetime: | 72.000 L80 B10 (Ta=25⁰C) | MacAdam:      | 3                |
|               |                          | Power Supply: | 220-240V 50/60Hz |
|               |                          | Gear:         | Electronic       |