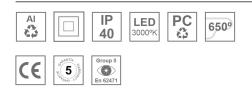

#### **Description:**

LAMP Suspended or ceiling mounting downlight KOMBIC 70 TK 1500. Body made of recycled aluminium extrusion at a rate of 75% and reflector made of recycled polycarbonate R-PC FR WHITE TM non-brominated flame retardant additive. Flammability grade V0 according to UL94. Inner reflector finished in white and opal optical film.Heatsink made of die-cast aluminium. COB LED, colour temperature 3000K and IRC80. Electronic DALI gear included. IP40 rated. Insulation Class II. Photobiological safety group 0. LED life time: 72.000 L80 B10. White finish.

## **TECHNICAL SPECIFICATIONS:**

| Light output: | 935 lm                   | ٥K:           | 3000             |
|---------------|--------------------------|---------------|------------------|
| Plum:         | 10,3W                    | CRI :         | 80               |
| Efficacy:     | 90,7 lm/w                | MacAdam:      | 3                |
| Туре:         | СОВ                      | Power Supply: | 220-240V 50/60Hz |
| LED Lifetime: | 72.000 L80 B10 (Ta=25°C) | Gear:         | Adjustable DALI  |
| Power:        | 8,4W                     |               |                  |