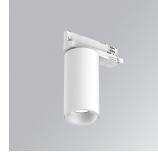

#### **Description:**

LAMP Suspended or ceiling mounting downlight KOMBIC 70 TK 1500. Body made of recycled aluminium extrusion at a rate of 75% and reflector made of recycled polycarbonate R-PC FR WHITE TM non-brominated flame retardant additive. Flammability grade V0 according to UL94. Inner reflector finished in white and opal optical film.Heatsink made of die-cast aluminium. COB LED, colour temperature 3000K and IRC80. Electronic DALI gear included. IP40 rated. Insulation Class II. Photobiological safety group 0. LED life time: 72.000 L80 B10. White finish.

Finish: Matte white RAL 9010

Weight: 600 g

Installation: 3-Circuit track