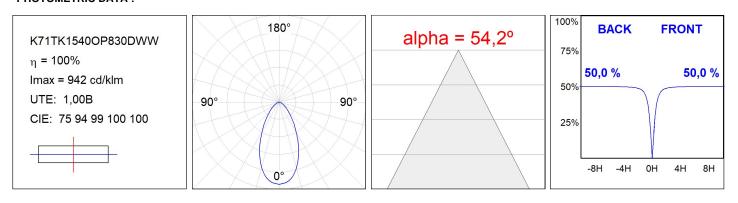

### K71TK1540OP830DWW

Ø71

## **TECHNICAL SPECIFICATIONS:**

| Light output: | 935 lm                   | ٥K:           | 3000             |
|---------------|--------------------------|---------------|------------------|
| Plum:         | 10,3W                    | CRI :         | 80               |
| Efficacy:     | 90,7 lm/w                | MacAdam:      | 3                |
| Туре:         | СОВ                      | Power Supply: | 220-240V 50/60Hz |
| LED Lifetime: | 72.000 L80 B10 (Ta=25°C) | Gear:         | Adjustable DALI  |
| Power:        | 8,4W                     |               |                  |

### Light output tolerance +/- 10%