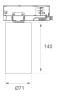

# **KOMBIC 70 TRACK**

# K71TK1540OP827NWW



# **KOMBIC 70 TK 1500 IP40 VWW OP W/W**

# Description:

LAMP Suspended or ceiling mounting downlight KOMBIC 70 TK 1500. Body made of recycled aluminium extrusion at a rate of 75% and reflector made of recycled polycarbonate R-PC FR WHITE TM non-brominated flame retardant additive. Flammability grade V0 according to UL94. Inner reflector finished in white and opal optical film. Heatsink made of die-cast aluminium. COB LED, colour temperature 2700K and IRC80. Electronic ON OFF gear included. IP40 rated. Insulation Class II. Photobiological safety group 0. LED life time: 72.000 L80 B10. White finish.



Finish: Matte white RAL 9010

Weight: 560 g

Installation: 3-Circuit track

# **TECHNICAL SPECIFICATIONS:**

Light output: 892 lm °K: 2700 Plum: 10,5W CRI: 80 Efficacy: 84,9 lm/w 3 MacAdam:

Type: СОВ Power Supply: 220-240V 50/60Hz

LED Lifetime: 72.000 L80 B10 (Ta=25°C) Gear: Electronic

8,4W Power:

# Light output tolerance +/- 10%



























# **CUSTOM MADE OPTIONS:**

















# **KOMBIC 70 TRACK**



K71TK1540OP827NWW

# **KOMBIC 70 TK 1500 IP40 VWW OP W/W**

# **PHOTOMETRIC DATA:**

 $\label{eq:continuous} \text{K71TK1540OP827NWW} \\ \eta = 100\% \\ \text{Imax} = 942 \text{ cd/klm} \\ \text{UTE: 1,00B}$ 

CIE: 75 94 99 100 100









Data according to regulations 2019/2020/EU and 2019/2015/EU