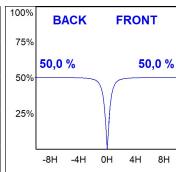

# **PHOTOMETRIC DATA:**

 $\label{eq:continuous} \text{K71TK1540OP827NWW} \\ \eta = 100\% \\ \text{Imax} = 942 \text{ cd/klm} \\ \text{UTE: 1,00B}$ 

CIE: 75 94 99 100 100

Data according to regulations 2019/2020/EU and 2019/2015/EU