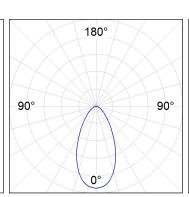

# **PHOTOMETRIC DATA:**

 $\label{eq:continuous} \text{K71TK1540OP827NWW} \\ \eta = 100\% \\ \text{Imax} = 942 \text{ cd/klm} \\ \text{UTE: 1,00B}$ 

CIE: 75 94 99 100 100

Data according to regulations 2019/2020/EU and 2019/2015/EU