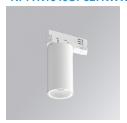

# **KOMBIC 70 TRACK**

# K71TK1540OP827NWW

# **KOMBIC 70 TK 1500 IP40 VWW OP W/W**

# Description:

LAMP Suspended or ceiling mounting downlight KOMBIC 70 TK 1500. Body made of recycled aluminium extrusion at a rate of 75% and reflector made of recycled polycarbonate R-PC FR WHITE TM non-brominated flame retardant additive. Flammability grade V0 according to UL94. Inner reflector finished in white and opal optical film. Heatsink made of die-cast aluminium. COB LED, colour temperature 2700K and IRC80. Electronic ON OFF gear included. IP40 rated. Insulation Class II. Photobiological safety group 0. LED life time: 72.000 L80 B10. White finish.