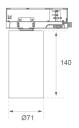

Weight: 560 g

Installation: 3-Circuit track

## **TECHNICAL SPECIFICATIONS:**

Plum: 10,5W °K: 2700 Type: СОВ CRI: 80 **LED Lifetime:** 3 72.000 L80 B10 (Ta=25°C) MacAdam:

> Power Supply: 220-240V 50/60Hz

Gear: Electronic