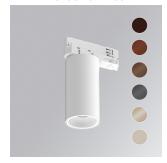

## Description:

Downlight for mounting on three-phase track model KOMBIC 70 TK 1500. Body made of recycled aluminum extrusion with a rate of 75% and reflector made of recycled polycarbonate R-PC FR WHITE TM with bromine-free flame retardant. Flammability grade V0 according to UL94. Opal optical film. Heat sink made of aluminum injection. LED COB, with color temperature 2700K with CRI80. ON OFF electronic equipment included. With an IP40 protection rating. Insulation class II. Photobiological safety group 0. Lifespan: 72,000 L80 B10. Available finish SERENA palette (Arena, Bronze, Champagne, Dark Chocolate, Dark Grey, Terracotta). Tolerance of luminous flux ±7% according to finish.