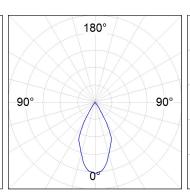

### **PHOTOMETRIC DATA:**

K71TK1520RW940NBB  $\eta$  = 100% lmax = 1630 cd/klmUTE:

CIE: 99 100 100 100 100