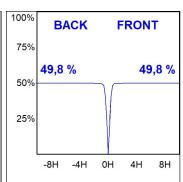

### **PHOTOMETRIC DATA:**

K71TK1520RW940NBB  $\eta$  = 100% lmax = 1630 cd/klmUTE:

CIE: 99 100 100 100 100