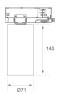

Finish: Matte black RAL 9011

Weight: 560 g

Installation: 3-Circuit track

#### **TECHNICAL SPECIFICATIONS:**

Light output: 813 lm °K: 4000 Plum: 10,5W CRI: 90 Efficacy: 77,4 lm/w R9: 71 UGR: 16 MacAdam: 3

Type: СОВ Power Supply: 220-240V 50/60Hz

LED Lifetime: 72.000 L80 B10 (Ta=25°C) Gear: Electronic