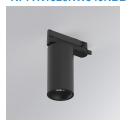

#### Description:

LAMP Suspended or ceiling mounting downlight KOMBIC 70 TK 1500. Body made of recycled aluminium extrusion at a rate of 75% and reflector made of recycled polycarbonate R-PC FR WHITE TM non-brominated flame retardant additive. Flammability grade V0 according to UL94. Inner reflector finished in black and Wide Flood reflector for greater efficiency and to achieve controlled light distribution and low glare level, less than UGR<19. Heatsink made of die-cast aluminium. COB LED, colour temperature 4000K and IRC90. Electronic ON OFF gear included. IP20 rated. Insulation Class II. Photobiological safety group 0. LED life time: 72.000 L80 B10. Available finishes: White and black.

Finish: Matte black RAL 9011

Weight: 560 g

Installation: 3-Circuit track