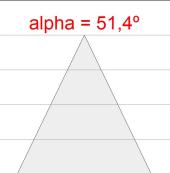

### **PHOTOMETRIC DATA:**

K71TK1520RW940NBB  $\eta$  = 100% lmax = 1630 cd/klmUTE:

CIE: 99 100 100 100 100