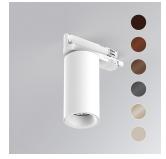

#### **Description:**

Downlight to be mounted on a three-phase track model KOMBIC 70 TK 1500. Body made of recycled aluminum extrusion with a rate of 75% and reflector made of recycled polycarbonate R-PC FR WHITE TM with bromine-free flame retardant. Flammability grade V0 according to UL94. Heat sink made of aluminum injection. LED COB, with color temperature 4000K with CRI90. ON OFF electronic equipment included. With a protection degree of IP20. Insulation class II. Photobiological safety group 0. Lifespan: 72,000 L80 B10. Available finish SERENA palette (Arena, Bronze, Champagne, Dark Chocolate, Dark Grey, Terracotta). Tolerance of luminous flux ±4% according to finish.