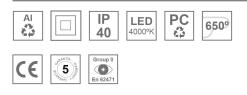

#### **TECHNICAL SPECIFICATIONS:**

| Plum:         | 10,5W                    | ⁰K :          | 4000             |
|---------------|--------------------------|---------------|------------------|
| UGR:          | 19                       | CRI :         | 90               |
| Туре:         | СОВ                      | MacAdam:      | 3                |
| LED Lifetime: | 72.000 L80 B10 (Ta=25⁰C) | Power Supply: | 220-240V 50/60Hz |
|               |                          | Gear:         | Electronic       |