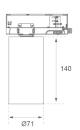

Weight: 560 g

Installation: 3-Circuit track

#### **TECHNICAL SPECIFICATIONS:**

| Plum:         | 10,5W                    | ⁰K :          | 4000             |
|---------------|--------------------------|---------------|------------------|
| UGR:          | 19                       | CRI :         | 90               |
| Туре:         | СОВ                      | MacAdam:      | 3                |
| LED Lifetime: | 72.000 L80 B10 (Ta=25⁰C) | Power Supply: | 220-240V 50/60Hz |
|               |                          | Gear:         | Electronic       |