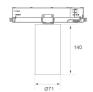

Finish: Matte white RAL 9010

Weight: 600 g

Installation: 3-Circuit track

#### **TECHNICAL SPECIFICATIONS:**

| Light output: | 1.002 lm                 | °K :          | 4000             |
|---------------|--------------------------|---------------|------------------|
| Plum:         | 10,3W                    | CRI :         | 90               |
| Efficacy:     | 97,3 lm/w                | R9 :          | 71               |
| UGR:          | 19                       | MacAdam:      | 3                |
| Туре:         | СОВ                      | Power Supply: | 220-240V 50/60Hz |
| LED Lifetime: | 72.000 L80 B10 (Ta=25°C) | Gear:         | Adjustable DALI  |
| Power:        | 8,4W                     |               |                  |