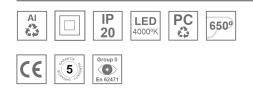

#### **Description:**

LAMP Suspended or ceiling mounting downlight KOMBIC 70 TK 1500. Body made of recycled aluminium extrusion at a rate of 75% and reflector made of recycled polycarbonate R-PC FR WHITE TM non-brominated flame retardant additive. Flammability grade V0 according to UL94. Inner reflector finished in white and Wide Flood reflector for greater efficiency and to achieve controlled light distribution and low glare level, less than UGR<19. Heatsink made of die-cast aluminium. COB LED, colour temperature 4000K and IRC90. Electronic DALI gear included. IP20 rated. Insulation Class II. Photobiological safety group 0. LED life time: 72.000 L80 B10. Available finishes: White and black.

#### **TECHNICAL SPECIFICATIONS:**

| Light output: | 1.002 lm                 | °K :          | 4000             |
|---------------|--------------------------|---------------|------------------|
| Plum:         | 10,3W                    | CRI :         | 90               |
| Efficacy:     | 97,3 lm/w                | R9 :          | 71               |
| UGR:          | 19                       | MacAdam:      | 3                |
| Туре:         | СОВ                      | Power Supply: | 220-240V 50/60Hz |
| LED Lifetime: | 72.000 L80 B10 (Ta=25°C) | Gear:         | Adjustable DALI  |
| Power:        | 8,4W                     |               |                  |