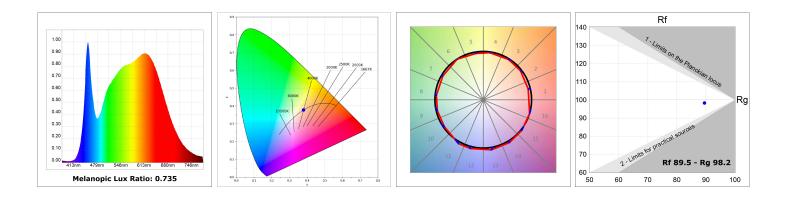

#### **TECHNICAL SPECIFICATIONS:**

| Light output: | 1.002 lm                 | °K :          | 4000             |
|---------------|--------------------------|---------------|------------------|
| Plum:         | 10,3W                    | CRI :         | 90               |
| Efficacy:     | 97,3 lm/w                | R9 :          | 71               |
| UGR:          | 19                       | MacAdam:      | 3                |
| Туре:         | СОВ                      | Power Supply: | 220-240V 50/60Hz |
| LED Lifetime: | 72.000 L80 B10 (Ta=25°C) | Gear:         | Adjustable DALI  |
| Power:        | 8,4W                     |               |                  |