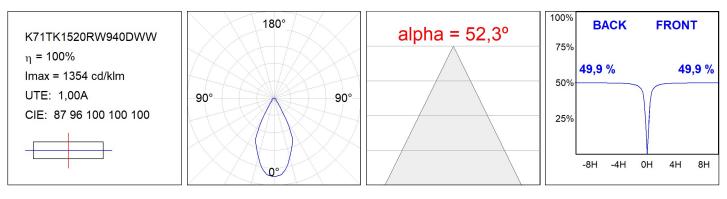

### K71TK1520RW940DWW

# KOMBIC 70 TRACK

K71TK1520RW940DWW

KOMBIC 70 TK 1500 IP20 9NW RF WFL D W/W

### **PHOTOMETRIC DATA :**

LAMP reserves the right to change the technical specifications of their products. These changes will allow the continual improvement of the products and will also ensure the conformity to current legal changes. Updated information is always available in our website www.lamp.es