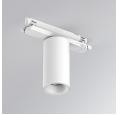

#### **Description:**

LAMP Suspended or ceiling mounting downlight KOMBIC 70 TK 1500. Body made of recycled aluminium extrusion at a rate of 75% and reflector made of recycled polycarbonate R-PC FR WHITE TM non-brominated flame retardant additive. Flammability grade V0 according to UL94. Inner reflector finished in white and Wide Flood reflector for greater efficiency and to achieve controlled light distribution and low glare level, less than UGR<19. Heatsink made of die-cast aluminium. COB LED, colour temperature 4000K and IRC90. Electronic DALI gear included. IP20 rated. Insulation Class II. Photobiological safety group 0. LED life time: 72.000 L80 B10. Available finishes: White and black.

Finish: Matte white RAL 9010

Weight: 600 g

Installation: 3-Circuit track