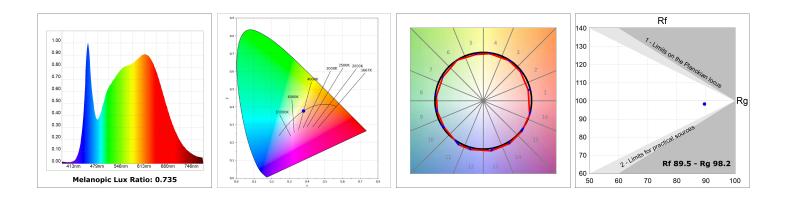

#### **TECHNICAL SPECIFICATIONS:**

| Light output: | 813 lm                   | <b>°K</b> :   | 4000             |
|---------------|--------------------------|---------------|------------------|
| Plum:         | 10,3W                    | CRI :         | 90               |
| Efficacy:     | 78,9 lm/w                | R9 :          | 71               |
| UGR:          | 16                       | MacAdam:      | 3                |
| Туре:         | COB                      | Power Supply: | 220-240V 50/60Hz |
| LED Lifetime: | 72.000 L80 B10 (Ta=25°C) | Gear:         | Adjustable DALI  |
| Power:        | 8,4W                     |               |                  |