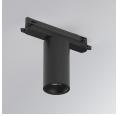

#### **Description:**

LAMP Suspended or ceiling mounting downlight KOMBIC 70 TK 1500. Body made of recycled aluminium extrusion at a rate of 75% and reflector made of recycled polycarbonate R-PC FR WHITE TM non-brominated flame retardant additive. Flammability grade V0 according to UL94. Inner reflector finished in black and Wide Flood reflector for greater efficiency and to achieve controlled light distribution and low glare level, less than UGR<19. Heatsink made of die-cast aluminium. COB LED, colour temperature 4000K and IRC90. Electronic DALI gear included. IP20 rated. Insulation Class II. Photobiological safety group 0. LED life time: 72.000 L80 B10. Available finishes: White and black.

Finish: Matte black RAL 9011

Weight: 600 g

Installation: 3-Circuit track