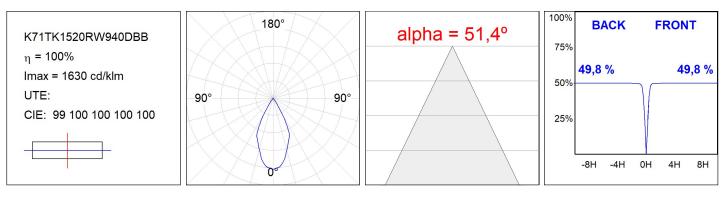

#### **TECHNICAL SPECIFICATIONS:**

| Light output: | 813 lm                   | <b>°K</b> :   | 4000             |
|---------------|--------------------------|---------------|------------------|
| Plum:         | 10,3W                    | CRI :         | 90               |
| Efficacy:     | 78,9 lm/w                | R9 :          | 71               |
| UGR:          | 16                       | MacAdam:      | 3                |
| Туре:         | COB                      | Power Supply: | 220-240V 50/60Hz |
| LED Lifetime: | 72.000 L80 B10 (Ta=25°C) | Gear:         | Adjustable DALI  |
| Power:        | 8,4W                     |               |                  |

### Light output tolerance +/- 10%

# **PHOTOMETRIC DATA :**

LAMP reserves the right to change the technical specifications of their products. These changes will allow the continual improvement of the products and will also ensure the conformity to current legal changes. Updated information is always available in our website www.lamp.es