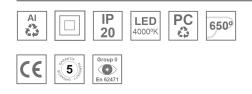

#### **Description:**

LAMP Suspended or ceiling mounting downlight KOMBIC 70 TK 1500. Body made of recycled aluminium extrusion at a rate of 75% and reflector made of recycled polycarbonate R-PC FR WHITE TM non-brominated flame retardant additive. Flammability grade V0 according to UL94. Inner reflector finished in black and Wide Flood reflector for greater efficiency and to achieve controlled light distribution and low glare level, less than UGR<19. Heatsink made of die-cast aluminium. COB LED, colour temperature 4000K and IRC90. Electronic DALI gear included. IP20 rated. Insulation Class II. Photobiological safety group 0. LED life time: 72.000 L80 B10. Available finishes: White and black.

#### **TECHNICAL SPECIFICATIONS:**

| Light output: | 813 lm                   | <b>°K</b> :   | 4000             |
|---------------|--------------------------|---------------|------------------|
| Plum:         | 10,3W                    | CRI :         | 90               |
| Efficacy:     | 78,9 lm/w                | R9 :          | 71               |
| UGR:          | 16                       | MacAdam:      | 3                |
| Туре:         | COB                      | Power Supply: | 220-240V 50/60Hz |
| LED Lifetime: | 72.000 L80 B10 (Ta=25°C) | Gear:         | Adjustable DALI  |
| Power:        | 8,4W                     |               |                  |