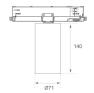

Finish: Matte black RAL 9011

Weight: 600 g

Installation: 3-Circuit track

#### **TECHNICAL SPECIFICATIONS:**

| Light output: | 813 lm                   | <b>°K</b> :   | 4000             |
|---------------|--------------------------|---------------|------------------|
| Plum:         | 10,3W                    | CRI :         | 90               |
| Efficacy:     | 78,9 lm/w                | R9 :          | 71               |
| UGR:          | 16                       | MacAdam:      | 3                |
| Туре:         | COB                      | Power Supply: | 220-240V 50/60Hz |
| LED Lifetime: | 72.000 L80 B10 (Ta=25°C) | Gear:         | Adjustable DALI  |
| Power:        | 8,4W                     |               |                  |