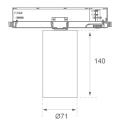

Weight: 600 g

Installation: 3-Circuit track

## **TECHNICAL SPECIFICATIONS:**

Plum: 10,3W °K: 4000 UGR: 19 CRI: 90 Type: COB 3 MacAdam:

LED Lifetime: 72.000 L80 B10 (Ta=25°C) Power Supply: 220-240V 50/60Hz

Gear: Adjustable DALI