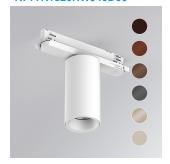

## Description:

Downlight to be mounted on a three-phase track model KOMBIC 70 TK 1500. Body made of recycled aluminum extrusion with a rate of 75% and reflector made of recycled polycarbonate R-PC FR WHITE TM with bromine-free flame retardant. Flammability grade V0 according to UL94. Heat sink made of aluminum injection. LED COB, with color temperature 4000K with CRI90. DALI electronic equipment included. With a protection degree of IP20. Insulation class II. Photobiological safety group 0. Lifespan: 72,000 L80 B10. Available finish SERENA palette (Arena, Bronze, Champagne, Dark Chocolate, Dark Grey, Terracotta). Tolerance of luminous flux ±4% according

Weight: 600 g

Installation: 3-Circuit track