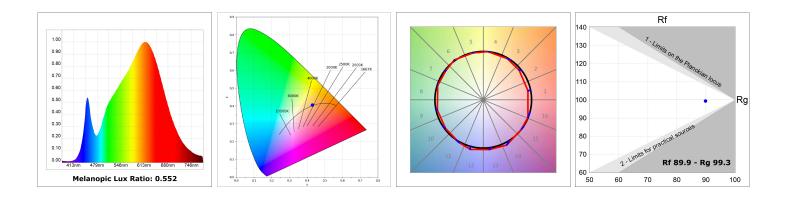

#### **TECHNICAL SPECIFICATIONS:**

| Light output: | 762 lm                   | <b>°K</b> :   | 3000             |
|---------------|--------------------------|---------------|------------------|
| Plum:         | 10,5W                    | CRI :         | 90               |
| Efficacy:     | 72,6 lm/w                | R9 :          | 54               |
| UGR:          | 16                       | MacAdam:      | 3                |
| Туре:         | СОВ                      | Power Supply: | 220-240V 50/60Hz |
| LED Lifetime: | 72.000 L80 B10 (Ta=25°C) | Gear:         | Electronic       |
| Power:        | 8,4W                     |               |                  |