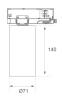

Finish: Matte black RAL 9011

Weight: 560 g

Installation: 3-Circuit track

#### **TECHNICAL SPECIFICATIONS:**

| Light output: | 762 lm                   | <b>°K</b> :   | 3000             |
|---------------|--------------------------|---------------|------------------|
| Plum:         | 10,5W                    | CRI :         | 90               |
| Efficacy:     | 72,6 lm/w                | R9 :          | 54               |
| UGR:          | 16                       | MacAdam:      | 3                |
| Туре:         | СОВ                      | Power Supply: | 220-240V 50/60Hz |
| LED Lifetime: | 72.000 L80 B10 (Ta=25°C) | Gear:         | Electronic       |
| Power:        | 8,4W                     |               |                  |