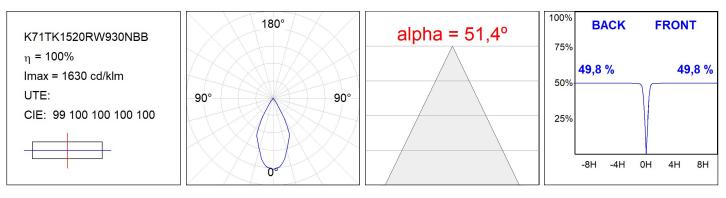

# KOMBIC 70 TRACK

K71TK1520RW930NBB

KOMBIC 70 TK 1500 IP20 9WW RF WFL B/B

#### **PHOTOMETRIC DATA :**

LAMP reserves the right to change the technical specifications of their products. These changes will allow the continual improvement of the products and will also ensure the conformity to current legal changes. Updated information is always available in our website www.lamp.es