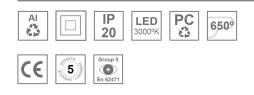

#### **Description:**

LAMP Suspended or ceiling mounting downlight KOMBIC 70 TK 1500. Body made of recycled aluminium extrusion at a rate of 75% and reflector made of recycled polycarbonate R-PC FR WHITE TM non-brominated flame retardant additive. Flammability grade V0 according to UL94. Inner reflector finished in black and Wide Flood reflector for greater efficiency and to achieve controlled light distribution and low glare level, less than UGR<19. Heatsink made of die-cast aluminium. COB LED, colour temperature 3000K and IRC90. Electronic ON OFF gear included. IP20 rated. Insulation Class II. Photobiological safety group 0. LED life time: 72.000 L80 B10. Available finishes: White and black.

#### **TECHNICAL SPECIFICATIONS:**

| Light output: | 762 lm                   | <b>°K</b> :   | 3000             |
|---------------|--------------------------|---------------|------------------|
| Plum:         | 10,5W                    | CRI :         | 90               |
| Efficacy:     | 72,6 lm/w                | R9 :          | 54               |
| UGR:          | 16                       | MacAdam:      | 3                |
| Туре:         | СОВ                      | Power Supply: | 220-240V 50/60Hz |
| LED Lifetime: | 72.000 L80 B10 (Ta=25°C) | Gear:         | Electronic       |
| Power:        | 8,4W                     |               |                  |