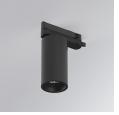

#### **Description:**

LAMP Suspended or ceiling mounting downlight KOMBIC 70 TK 1500. Body made of recycled aluminium extrusion at a rate of 75% and reflector made of recycled polycarbonate R-PC FR WHITE TM non-brominated flame retardant additive. Flammability grade V0 according to UL94. Inner reflector finished in black and Wide Flood reflector for greater efficiency and to achieve controlled light distribution and low glare level, less than UGR<19. Heatsink made of die-cast aluminium. COB LED, colour temperature 3000K and IRC90. Electronic ON OFF gear included. IP20 rated. Insulation Class II. Photobiological safety group 0. LED life time: 72.000 L80 B10. Available finishes: White and black.

Finish: Matte black RAL 9011

Weight: 560 g

Installation: 3-Circuit track