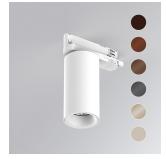

#### **Description:**

Downlight for mounting on three-phase track model KOMBIC 70 TK 1500. Body made of recycled aluminum extrusion with a rate of 75% and reflector made of recycled polycarbonate R-PC FR WHITE TM with bromine-free flame retardant. Flammability grade V0 according to UL94. Heat sink made of aluminum injection. LED COB, with color temperature 3000K with CRI90. ON OFF electronic equipment included. With a protection degree of IP20. Insulation class II. Photobiological safety group 0. Lifespan: 72,000 L80 B10. Available finish SERENA palette (Arena, Bronze, Champagne, Dark Chocolate, Dark Grey, Terracotta). Tolerance of luminous flux ±4% according to finish.