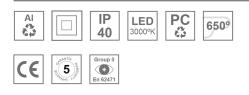

#### **Description:**

Downlight for mounting on three-phase track model KOMBIC 70 TK 1500. Body made of recycled aluminum extrusion with a rate of 75% and reflector made of recycled polycarbonate R-PC FR WHITE TM with bromine-free flame retardant. Flammability grade V0 according to UL94. Heat sink made of aluminum injection. LED COB, with color temperature 3000K with CRI90. ON OFF electronic equipment included. With a protection degree of IP20. Insulation class II. Photobiological safety group 0. Lifespan: 72,000 L80 B10. Available finish SERENA palette (Arena, Bronze, Champagne, Dark Chocolate, Dark Grey, Terracotta). Tolerance of luminous flux ±4% according to finish.

### **TECHNICAL SPECIFICATIONS:**

| Plum:         | 10,5W                    | ⁰К:           | 3000             |
|---------------|--------------------------|---------------|------------------|
| UGR:          | 19                       | CRI :         | 90               |
| Туре:         | СОВ                      | MacAdam:      | 3                |
| LED Lifetime: | 72.000 L80 B10 (Ta=25⁰C) | Power Supply: | 220-240V 50/60Hz |
|               |                          | Gear:         | Electronic       |