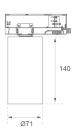

Weight: 560 g

Installation: 3-Circuit track

### **TECHNICAL SPECIFICATIONS:**

| Plum:         | 10,5W                    | ⁰К:           | 3000             |
|---------------|--------------------------|---------------|------------------|
| UGR:          | 19                       | CRI :         | 90               |
| Туре:         | СОВ                      | MacAdam:      | 3                |
| LED Lifetime: | 72.000 L80 B10 (Ta=25⁰C) | Power Supply: | 220-240V 50/60Hz |
|               |                          | Gear:         | Electronic       |