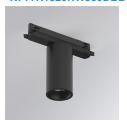

#### Description:

LAMP Suspended or ceiling mounting downlight KOMBIC 70 TK 1500. Body made of recycled aluminium extrusion at a rate of 75% and reflector made of recycled polycarbonate R-PC FR WHITE TM non-brominated flame retardant additive. Flammability grade V0 according to UL94. Inner reflector finished in black and Wide Flood reflector for greater efficiency and to achieve controlled light distribution and low glare level, less than UGR<19. Heatsink made of die-cast aluminium. COB LED, colour temperature 3000K and IRC90. Electronic DALI gear included. IP20 rated. Insulation Class II. Photobiological safety group 0. LED life time: 72.000 L80 B10. Available finishes: White and black.

Finish: Matte black RAL 9011

Weight: 600 g

Installation: 3-Circuit track