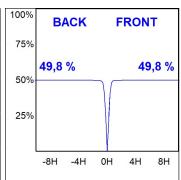

### **PHOTOMETRIC DATA:**

K71TK1520RW930DBB  $\eta$  = 100% lmax = 1630 cd/klmUTE:

CIE: 99 100 100 100 100