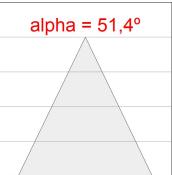

#### **TECHNICAL SPECIFICATIONS:**

Light output: 762 lm °K: 3000 Plum: 10,3W CRI: 90 Efficacy: 74 lm/w R9: 54 UGR: 16 MacAdam: 3

Type: СОВ Power Supply: 220-240V 50/60Hz LED Lifetime: 72.000 L80 B10 (Ta=25°C) Gear: Adjustable DALI