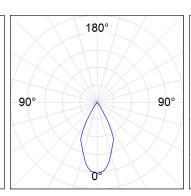

### **PHOTOMETRIC DATA:**

K71TK1520RW930DBB  $\eta$  = 100% lmax = 1630 cd/klmUTE:

CIE: 99 100 100 100 100