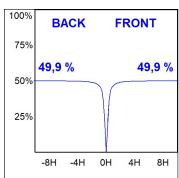

# **PHOTOMETRIC DATA:**

K71TK1520RW927NWW

 $\eta$  = 100%

lmax = 1354 cd/klm

UTE: 1,00A

CIE: 87 96 100 100 100