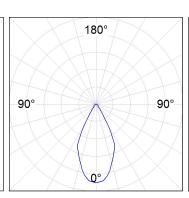

# **PHOTOMETRIC DATA:**

K71TK1520RW927NWW

 $\eta$  = 100%

lmax = 1354 cd/klm

UTE: 1,00A

CIE: 87 96 100 100 100