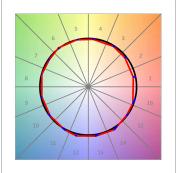

# **PHOTOMETRIC DATA:**

K71TK1520RW927NWW

 $\eta$  = 100%

lmax = 1354 cd/klm

UTE: 1,00A

CIE: 87 96 100 100 100