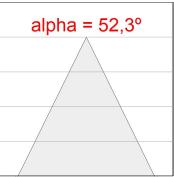

# **PHOTOMETRIC DATA:**

K71TK1520RW927NWW

 $\eta$  = 100%

lmax = 1354 cd/klm

UTE: 1,00A

CIE: 87 96 100 100 100