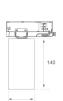

Finish: Matte white RAL 9010

Weight: 560 g

Installation: 3-Circuit track

## **TECHNICAL SPECIFICATIONS:**

Light output: 901 lm °K: 2700 Plum: 10,5W CRI: 90 Efficacy: 85,8 lm/w R9: 61 UGR: 19 MacAdam: 3

Type: СОВ Power Supply: 220-240V 50/60Hz

LED Lifetime: 72.000 L80 B10 (Ta=25°C) Gear: Electronic