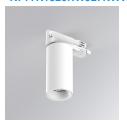

## **KOMBIC 70 TRACK**

## K71TK1520RW927NWW

## KOMBIC 70 TK 1500 IP20 9VWW RF WFL W/W

## Description:

LAMP Suspended or ceiling mounting downlight KOMBIC 70 TK 1500. Body made of recycled aluminium extrusion at a rate of 75% and reflector made of recycled polycarbonate R-PC FR WHITE TM non-brominated flame retardant additive. Flammability grade V0 according to UL94. Inner reflector finished in white and Wide Flood reflector for greater efficiency and to achieve controlled light distribution and low glare level, less than UGR<19. Heatsink made of die-cast aluminium. COB LED, colour temperature 2700K and IRC90. Electronic ON OFF gear included. IP20 rated. Insulation Class II. Photobiological safety group 0. LED life time: 72.000 L80 B10. Available finishes: White and black.

Finish: Matte white RAL 9010

Weight: 560 g

Installation: 3-Circuit track