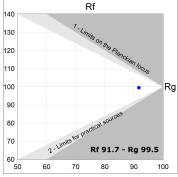

## **TECHNICAL SPECIFICATIONS:**

Light output: 901 lm °K: 2700 Plum: 10,5W CRI: 90 Efficacy: 85,8 lm/w R9: 61 UGR: 19 MacAdam: 3

Type: СОВ Power Supply: 220-240V 50/60Hz

LED Lifetime: 72.000 L80 B10 (Ta=25°C) Gear: Electronic

# Light output tolerance +/- 10%