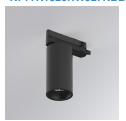

### Description:

LAMP Suspended or ceiling mounting downlight KOMBIC 70 TK 1500. Body made of recycled aluminium extrusion at a rate of 75% and reflector made of recycled polycarbonate R-PC FR WHITE TM non-brominated flame retardant additive. Flammability grade V0 according to UL94. Inner reflector finished in black and Wide Flood reflector for greater efficiency and to achieve controlled light distribution and low glare level, less than UGR<19. Heatsink made of die-cast aluminium. COB LED, colour temperature 2700K and IRC90. Electronic ON OFF gear included. IP20 rated. Insulation Class II. Photobiological safety group 0. LED life time: 72.000 L80 B10. Available finishes: White and black.

Finish: Matte black RAL 9011

Weight: 560 g

Installation: 3-Circuit track