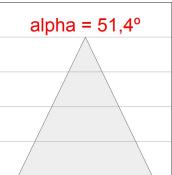

### **TECHNICAL SPECIFICATIONS:**

Light output: 730 lm °K: 2700 Plum: 10,5W CRI: 90 Efficacy: 69,6 lm/w R9: 61 UGR: 16 3

MacAdam: Type: СОВ

LED Lifetime: 72.000 L80 B10 (Ta=25°C) Gear: Electronic

8,4W Power: