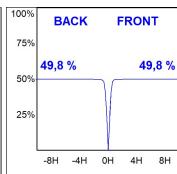

### **PHOTOMETRIC DATA:**

K71TK1520RW927NBB  $\eta$  = 100% lmax = 1630 cd/klmUTE:

CIE: 99 100 100 100 100