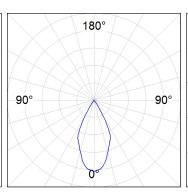

### **PHOTOMETRIC DATA:**

K71TK1520RW927NBB  $\eta$  = 100% lmax = 1630 cd/klmUTE:

CIE: 99 100 100 100 100