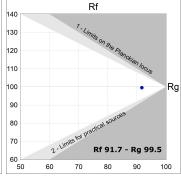

### **TECHNICAL SPECIFICATIONS:**

Light output: 730 lm °K: 2700 Plum: 10,5W CRI: 90 Efficacy: 69,6 lm/w R9: 61 UGR: 16 3

MacAdam: Type: СОВ

LED Lifetime: 72.000 L80 B10 (Ta=25°C) Gear: Electronic

8,4W Power: