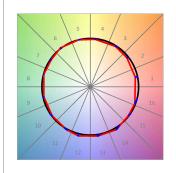

### **PHOTOMETRIC DATA:**

K71TK1520RW927NBB  $\eta$  = 100% lmax = 1630 cd/klmUTE:

CIE: 99 100 100 100 100