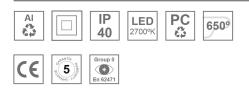

#### **Description:**

Downlight for mounting on three-phase track model KOMBIC 70 TK 1500. Body made of recycled aluminum extrusion with a rate of 75% and reflector made of recycled polycarbonate R-PC FR WHITE TM with bromine-free flame retardant. Flammability grade V0 according to UL94. Heat sink made of aluminum injection. LED COB, with color temperature 2700K with CRI90. ON OFF electronic equipment included. With a protection degree of IP20. Insulation class II. Photobiological safety group 0. Lifespan: 72,000 L80 B10. Available finish SERENA palette (Arena, Bronze, Champagne, Dark Chocolate, Dark Grey, Terracotta). Tolerance of luminous flux ±4% according to finish.

### **TECHNICAL SPECIFICATIONS:**

| Plum:         | 10,5W                    | ⁰К:           | 2700             |
|---------------|--------------------------|---------------|------------------|
| UGR:          | 19                       | CRI :         | 90               |
| Туре:         | СОВ                      | MacAdam:      | 3                |
| LED Lifetime: | 72.000 L80 B10 (Ta=25°C) | Power Supply: | 220-240V 50/60Hz |
|               |                          | Gear:         | Electronic       |