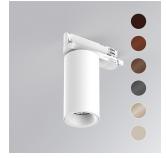

#### **Description:**

Downlight for mounting on three-phase track model KOMBIC 70 TK 1500. Body made of recycled aluminum extrusion with a rate of 75% and reflector made of recycled polycarbonate R-PC FR WHITE TM with bromine-free flame retardant. Flammability grade V0 according to UL94. Heat sink made of aluminum injection. LED COB, with color temperature 2700K with CRI90. ON OFF electronic equipment included. With a protection degree of IP20. Insulation class II. Photobiological safety group 0. Lifespan: 72,000 L80 B10. Available finish SERENA palette (Arena, Bronze, Champagne, Dark Chocolate, Dark Grey, Terracotta). Tolerance of luminous flux ±4% according to finish.