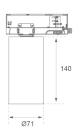

Weight: 560 g

Installation: 3-Circuit track

### **TECHNICAL SPECIFICATIONS:**

| Plum:         | 10,5W                    | ⁰К:           | 2700             |
|---------------|--------------------------|---------------|------------------|
| UGR:          | 19                       | CRI :         | 90               |
| Туре:         | СОВ                      | MacAdam:      | 3                |
| LED Lifetime: | 72.000 L80 B10 (Ta=25°C) | Power Supply: | 220-240V 50/60Hz |
|               |                          | Gear:         | Electronic       |