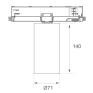

Finish: Matte black RAL 9011

Weight: 600 g

Installation: 3-Circuit track

#### **TECHNICAL SPECIFICATIONS:**

| Light output: | 730 lm                   | °K :          | 2700             |
|---------------|--------------------------|---------------|------------------|
| Plum:         | 10,3W                    | CRI :         | 90               |
| Efficacy:     | 70,9 lm/w                | R9 :          | 61               |
| UGR:          | 16                       | MacAdam:      | 3                |
| Туре:         | СОВ                      | Power Supply: | 220-240V 50/60Hz |
| LED Lifetime: | 72.000 L80 B10 (Ta=25°C) | Gear:         | Adjustable DALI  |
| Power:        | 8,4W                     |               |                  |