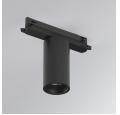

#### **Description:**

LAMP Suspended or ceiling mounting downlight KOMBIC 70 TK 1500. Body made of recycled aluminium extrusion at a rate of 75% and reflector made of recycled polycarbonate R-PC FR WHITE TM non-brominated flame retardant additive. Flammability grade V0 according to UL94. Inner reflector finished in black and Wide Flood reflector for greater efficiency and to achieve controlled light distribution and low glare level, less than UGR<19. Heatsink made of die-cast aluminium. COB LED, colour temperature 2700K and IRC90. Electronic DALI gear included. IP20 rated. Insulation Class II. Photobiological safety group 0. LED life time: 72.000 L80 B10. Available finishes: White and black.

Finish: Matte black RAL 9011

Weight: 600 g

Installation: 3-Circuit track