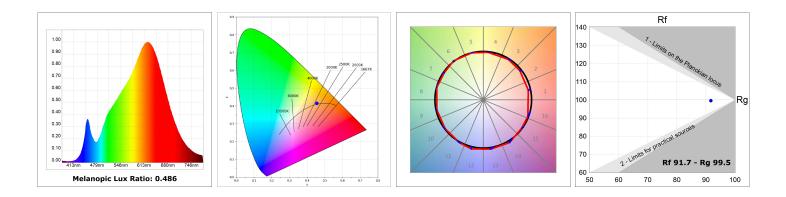

#### **TECHNICAL SPECIFICATIONS:**

| Light output: | 730 lm                   | °K :          | 2700             |
|---------------|--------------------------|---------------|------------------|
| Plum:         | 10,3W                    | CRI :         | 90               |
| Efficacy:     | 70,9 lm/w                | R9 :          | 61               |
| UGR:          | 16                       | MacAdam:      | 3                |
| Туре:         | СОВ                      | Power Supply: | 220-240V 50/60Hz |
| LED Lifetime: | 72.000 L80 B10 (Ta=25°C) | Gear:         | Adjustable DALI  |
| Power:        | 8,4W                     |               |                  |

### Light output tolerance +/- 10%