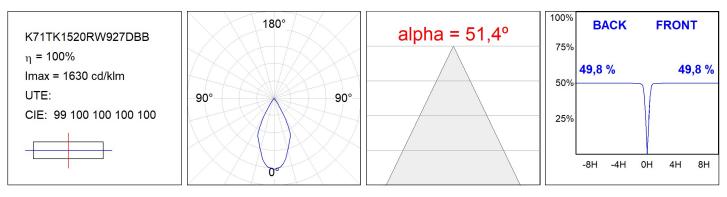

### K71TK1520RW927DBB

### KOMBIC 70 TK 1500 IP20 9VWW RF WFL D B/B

# KOMBIC 70 TRACK

K71TK1520RW927DBB

KOMBIC 70 TK 1500 IP20 9VWW RF WFL D B/B

### **PHOTOMETRIC DATA :**

LAMP reserves the right to change the technical specifications of their products. These changes will allow the continual improvement of the products and will also ensure the conformity to current legal changes. Updated information is always available in our website www.lamp.es