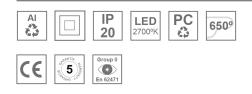

#### **Description:**

LAMP Suspended or ceiling mounting downlight KOMBIC 70 TK 1500. Body made of recycled aluminium extrusion at a rate of 75% and reflector made of recycled polycarbonate R-PC FR WHITE TM non-brominated flame retardant additive. Flammability grade V0 according to UL94. Inner reflector finished in black and Wide Flood reflector for greater efficiency and to achieve controlled light distribution and low glare level, less than UGR<19. Heatsink made of die-cast aluminium. COB LED, colour temperature 2700K and IRC90. Electronic DALI gear included. IP20 rated. Insulation Class II. Photobiological safety group 0. LED life time: 72.000 L80 B10. Available finishes: White and black.

#### **TECHNICAL SPECIFICATIONS:**

| Light output: | 730 lm                   | °K :          | 2700             |
|---------------|--------------------------|---------------|------------------|
| Plum:         | 10,3W                    | CRI :         | 90               |
| Efficacy:     | 70,9 lm/w                | R9 :          | 61               |
| UGR:          | 16                       | MacAdam:      | 3                |
| Туре:         | СОВ                      | Power Supply: | 220-240V 50/60Hz |
| LED Lifetime: | 72.000 L80 B10 (Ta=25°C) | Gear:         | Adjustable DALI  |
| Power:        | 8,4W                     |               |                  |